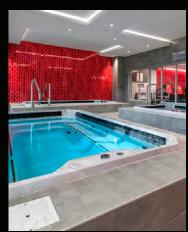

- \\ Weight Room
- \\ Locker Room
- **\\** Sports Medicine
- \\ Hydrotherapy Tubs
- \\ Dining Hall & Kitchen

- \\ Academic Center
- \\ Coach Offices
- \\ 2 Practice Fields
- **\**\ Auditoriums
- \\ Laundry Facilities

The facility features a weight room that can accommodate upwards of 80 players at a time, and a spacious locker room with individual ventilation in each of the lockers. The sports medicine room is equipped with training tables and three hydrotherapy tubs which include underwater treadmills. The academic center is set up with more than 20 desktop computers. Along side it is the dining area with a seating capacity of 120 people and a 2,500 SF of kitchen.