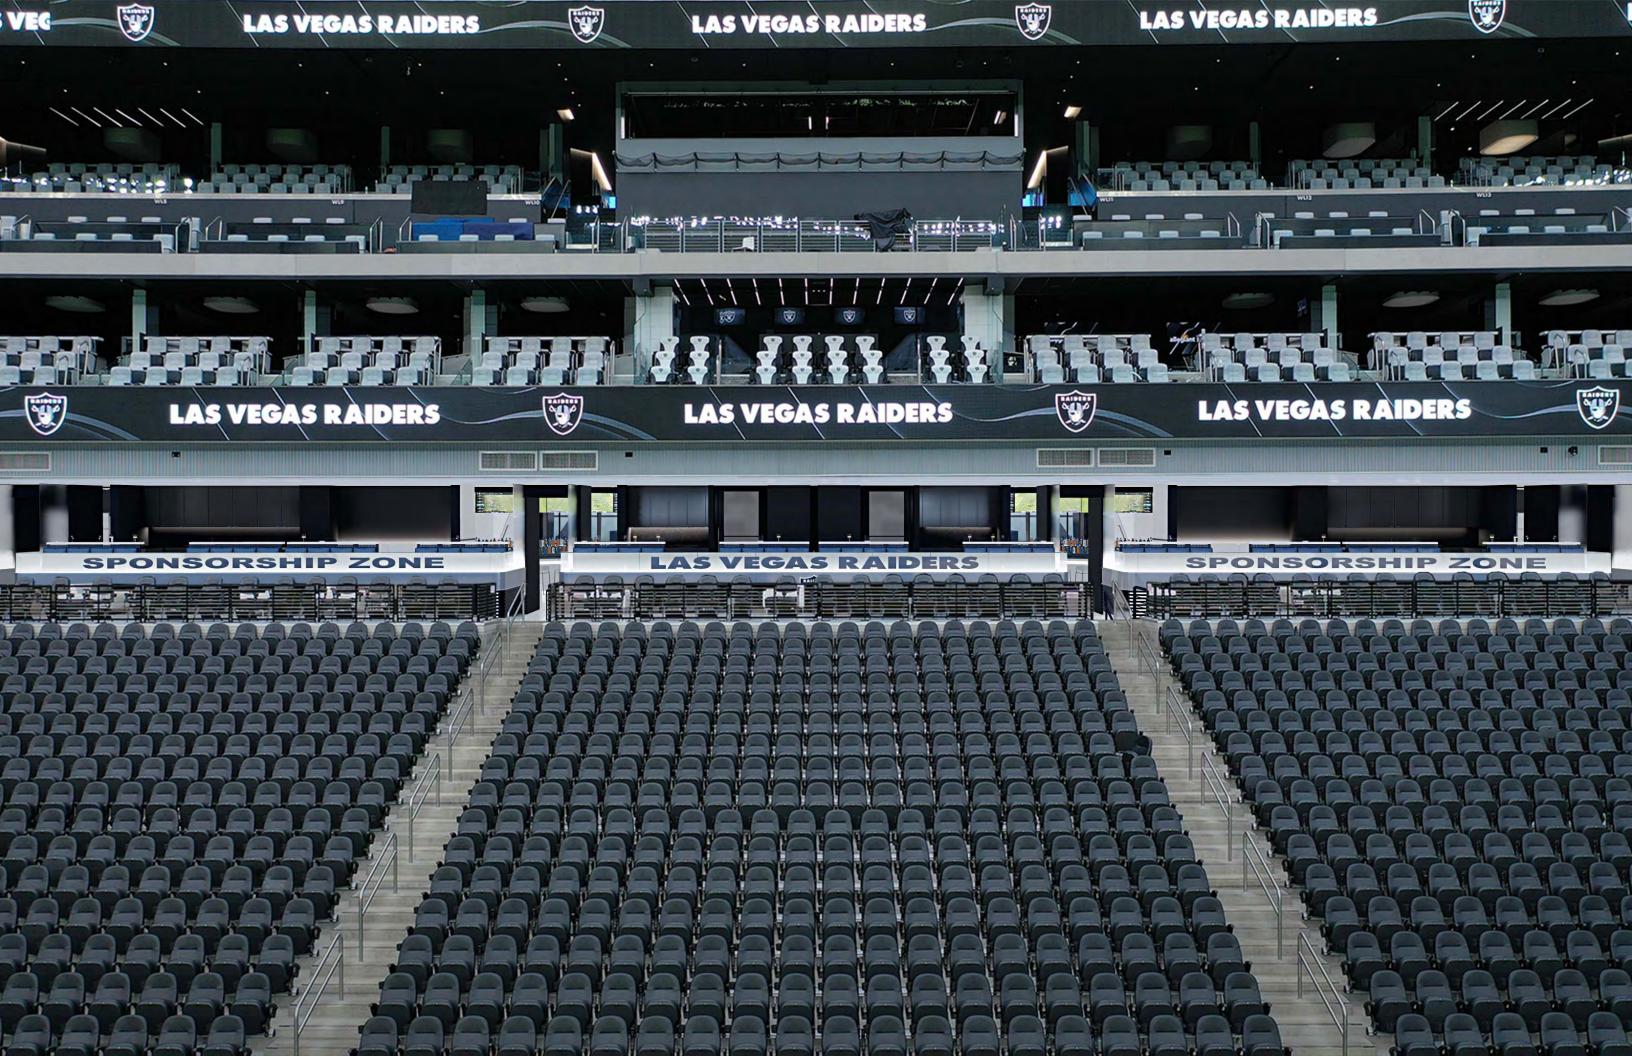

### CITY OF HENDERSON / VEGAS GOLDEN KNIGHTS DOLLAR LOAN CENTER

The Dollar Loan Center is a multi-purpose arena that was designed to accommodate 6,000 spectators for hockey events. The Henderson Silver Knights minor league hockey team are the co-Owners and the main tenant for the arena. In addition to hockey, the facility hosts a multitude of other event types including basketball, concerts, graduations, banquets, and even dirt for motocross events. The project is organized around three levels. The event level houses team offices, player facilities, food service, large storage, and staging areas. The concourse level is the main public level that includes building entries, ticketing, restrooms, concessions, team store, and a large restaurant. The public concourse is a wide circulation space that rings the entire level and facilitates access to seating for events. The suite level is arranged around another smaller circulation that also rings the entire building. This section has premium seating options including suites, party suites, club seating and loge boxes. The highest level is a catwalk level for services, broadcast, and press functions. The arena is designed around a main tenet of "no obstructed views" and has accommodations for wheelchair patrons scattered around the bowl at all levels to allow for a premium experience for all.