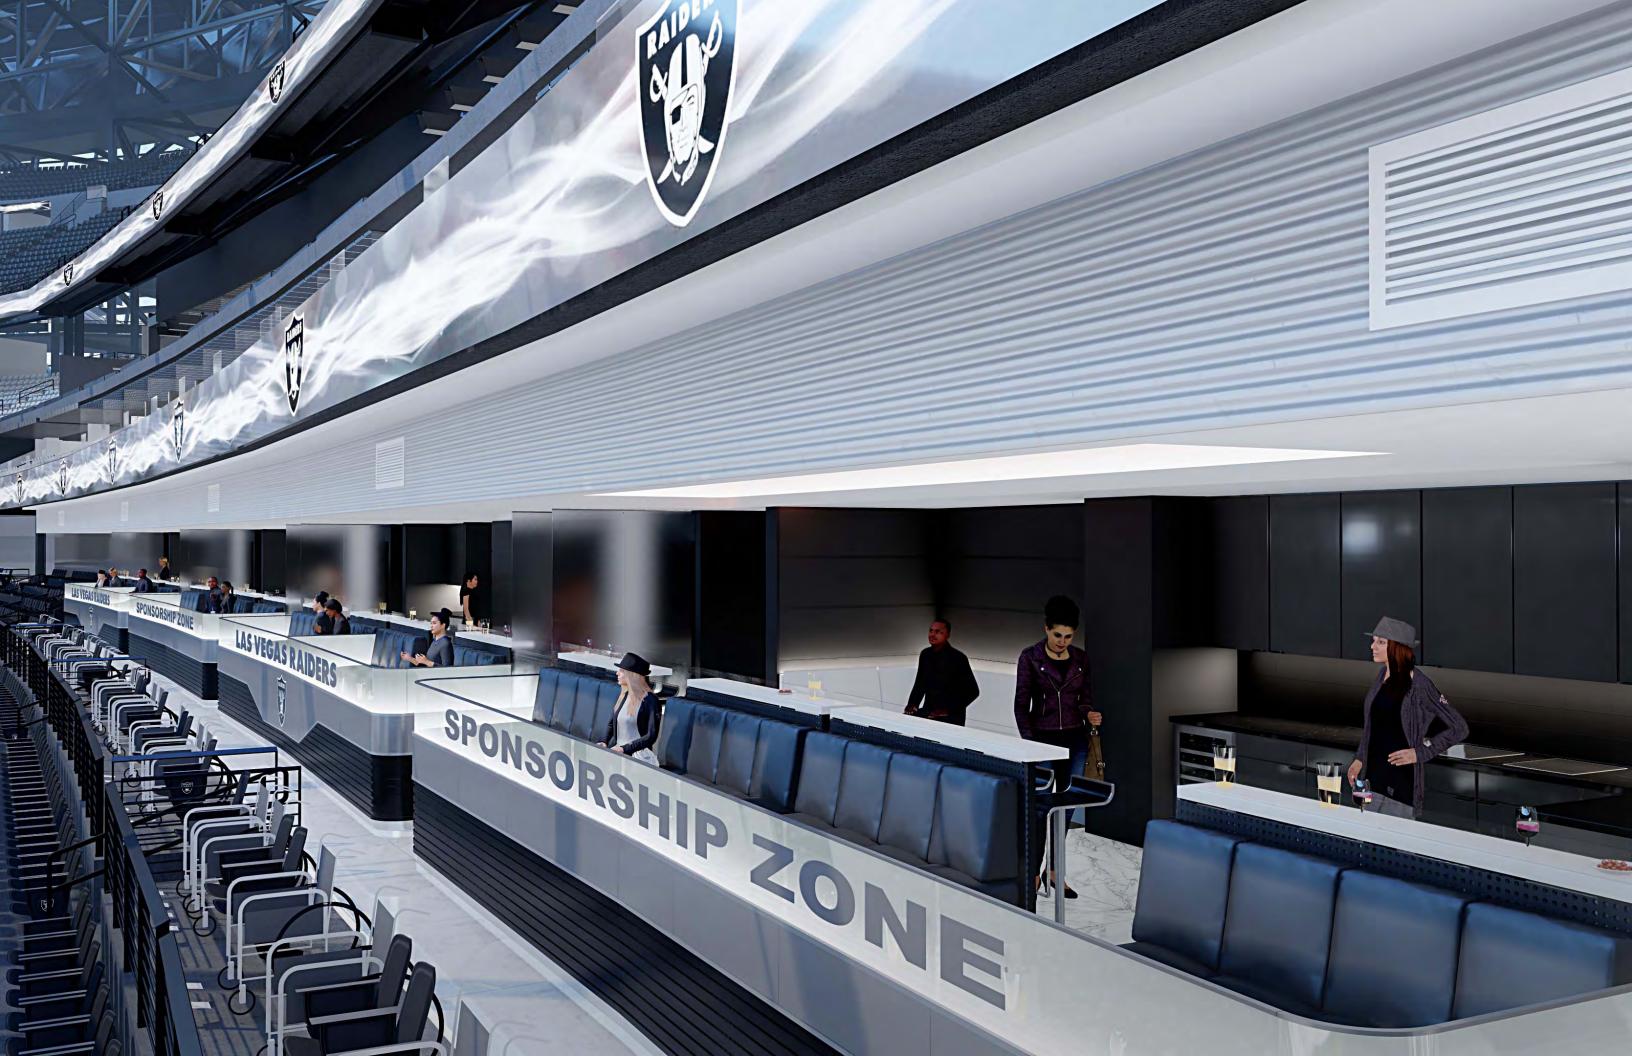

### CITY OF HENDERSON / VEGAS GOLDEN KNIGHTS DOLLAR LOAN CENTER

The Dollar Loan Center is a multi-purpose arena that was designed to accommodate 6,000 spectators for hockey events. The Henderson Silver Knights minor league hockey team are the co-Owners and the main tenant for the arena. In addition to hockey, the facility hosts a multitude of other event types including basketball, concerts, graduations, banquets, and even dirt for motocross events. The project is organized around three levels. The event level houses team offices, player facilities, food service, large storage, and staging areas. The concourse level is the main public level that includes building entries, ticketing, restrooms, concessions, team store, and a large restaurant. The public concourse is a wide circulation space that rings the entire level and facilitates access to seating for events. The suite level is arranged around another smaller circulation that also rings the entire building. This section has premium seating options including suites, party suites, club seating and loge boxes. The highest level is a catwalk level for services, broadcast, and press functions. The arena is designed around a main tenet of "no obstructed views" and has accommodations for wheelchair patrons scattered around the bowl at all levels to allow for a premium experience for all.