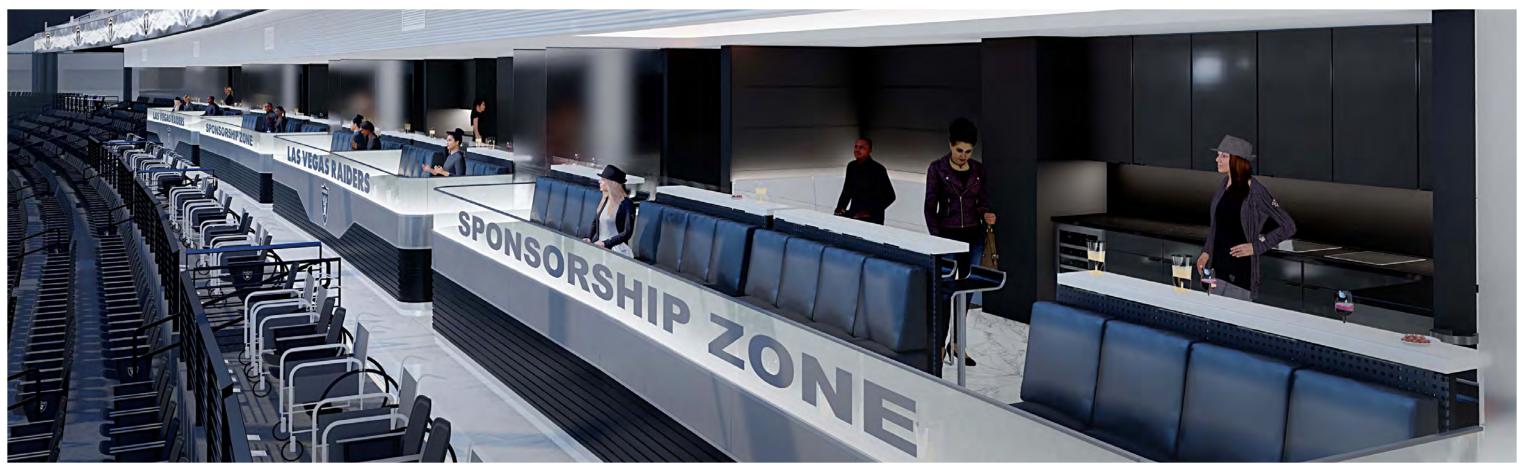

### CITY OF HENDERSON / VEGAS GOLDEN KNIGHTS DOLLAR LOAN CENTER

The Dollar Loan Center is a multi-purpose arena that was designed to accommodate 6,000 spectators for hockey events. The Henderson Silver Knights minor league hockey team are the co-Owners and the main tenant for the arena. In addition to hockey, the facility hosts a multitude of other event types including basketball, concerts, graduations, banquets, and even dirt for motocross events. The project is organized around three levels. The event level houses team offices, player facilities, food service, large storage, and staging areas. The concourse level is the main public level that includes building entries, ticketing, restrooms, concessions, team store, and a large restaurant. The public concourse is a wide circulation space that rings the entire level and facilitates access to seating for events. The suite level is arranged around another smaller circulation that also rings the entire building. This section has premium seating options including suites, party suites, club seating and loge boxes. The highest level is a catwalk level for services, broadcast, and press functions. The arena is designed around a main tenet of "no obstructed views" and has accommodations for wheelchair patrons scattered around the bowl at all levels to allow for a premium experience for all.