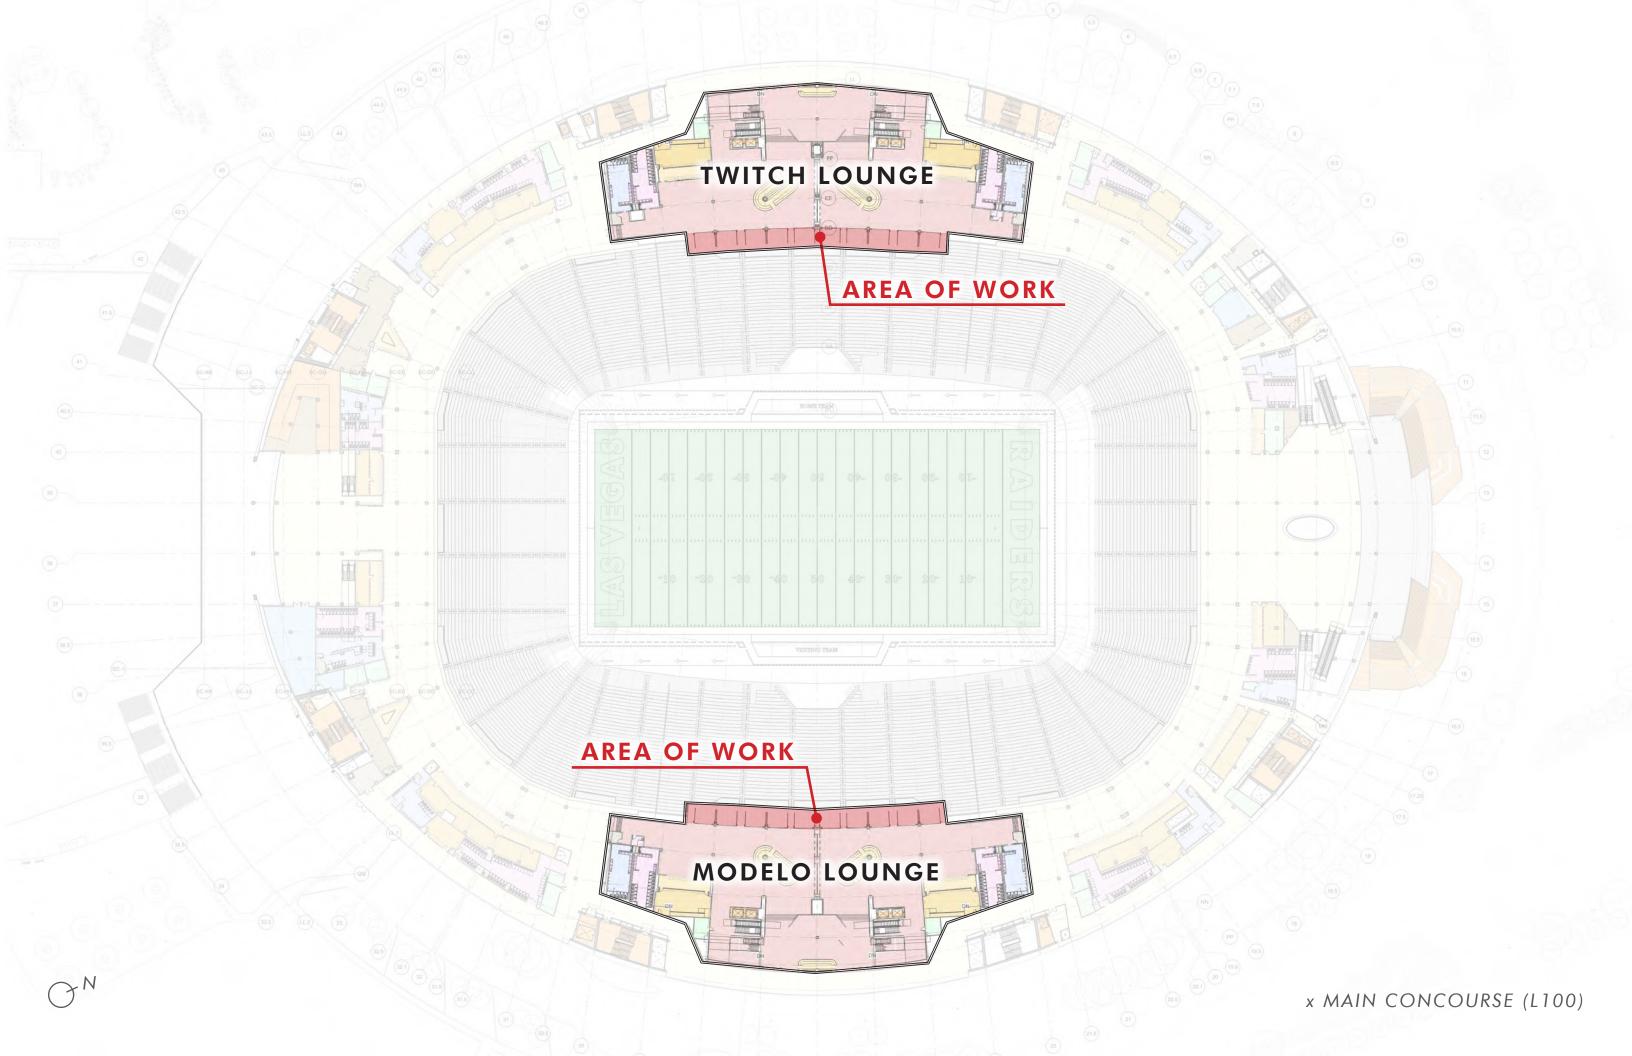

### CITY OF HENDERSON / VEGAS GOLDEN KNIGHTS DOLLAR LOAN CENTER

The Dollar Loan Center is a multi-purpose arena that was designed to accommodate 6,000 spectators for hockey events. The Henderson Silver Knights minor league hockey team are the co-Owners and the main tenant for the arena. In addition to hockey, the facility hosts a multitude of other event types including basketball, concerts, graduations, banquets, and even dirt for motocross events. The project is organized around three levels. The event level houses team offices, player facilities, food service, large storage, and staging areas. The concourse level is the main public level that includes building entries, ticketing, restrooms, concessions, team store, and a large restaurant. The public concourse is a wide circulation space that rings the entire level and facilitates access to seating for events. The suite level is arranged around another smaller circulation that also rings the entire building. This section has premium seating options including suites, party suites, club seating and loge boxes. The highest level is a catwalk level for services, broadcast, and press functions. The arena is designed around a main tenet of "no obstructed views" and has accommodations for wheelchair patrons scattered around the bowl at all levels to allow for a premium experience for all.