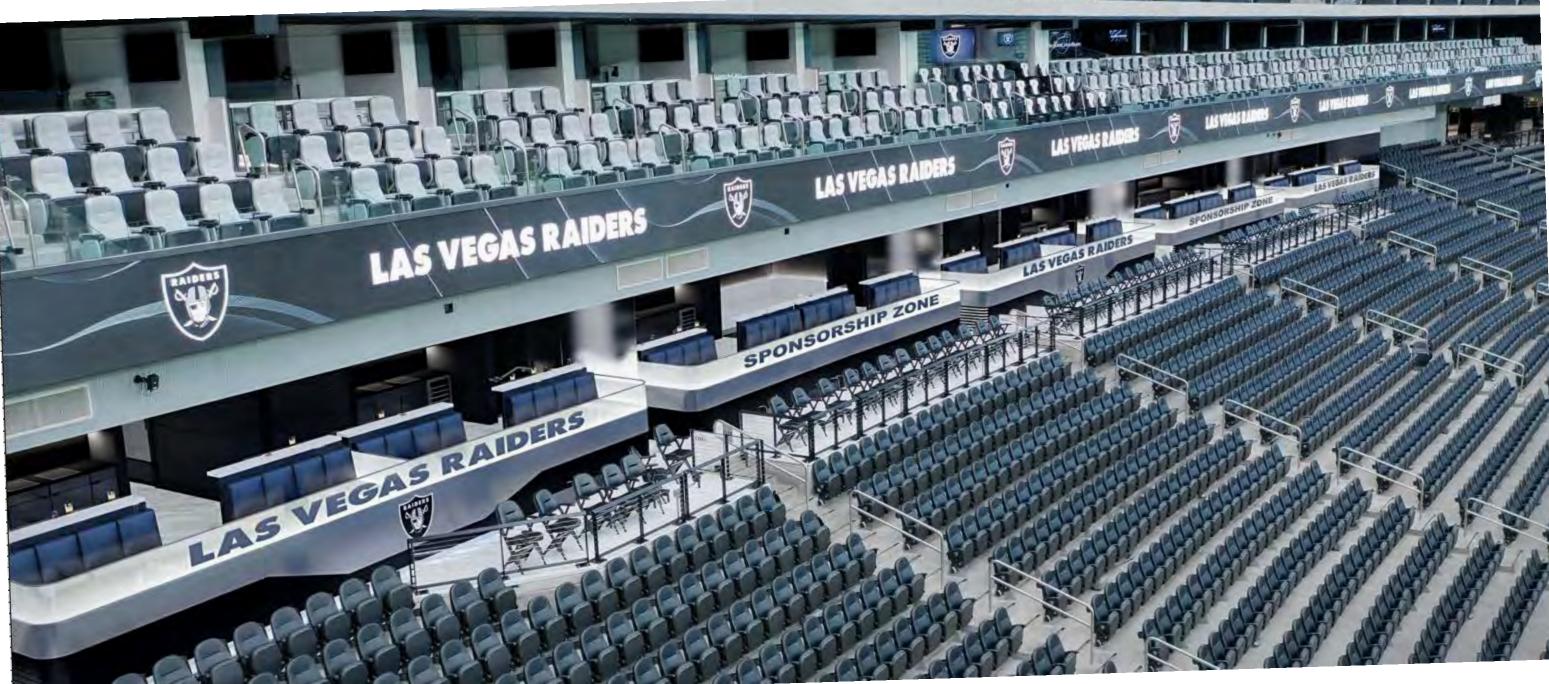

### CITY OF HENDERSON / VEGAS GOLDEN KNIGHTS DOLLAR LOAN CENTER

The Dollar Loan Center is a multi-purpose arena that was designed to accommodate 6,000 spectators for hockey events. The Henderson Silver Knights minor league hockey team are the co-Owners and the main tenant for the arena. In addition to hockey, the facility hosts a multitude of other event types including basketball, concerts, graduations, banquets, and even dirt for motocross events. The project is organized around three levels. The event level houses team offices, player facilities, food service, large storage, and staging areas. The concourse level is the main public level that includes building entries, ticketing, restrooms, concessions, team store, and a large restaurant. The public concourse is a wide circulation space that rings the entire level and facilitates access to seating for events. The suite level is arranged around another smaller circulation that also rings the entire building. This section has premium seating options including suites, party suites, club seating and loge boxes. The highest level is a catwalk level for services, broadcast, and press functions. The arena is designed around a main tenet of "no obstructed views" and has accommodations for wheelchair patrons scattered around the bowl at all levels to allow for a premium experience for all.