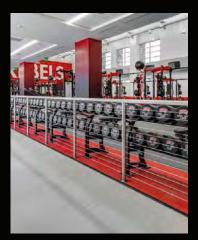

# FERTITTA FOOTBALL COMPLEX

The Fertitta Football Complex is a 73,000 square foot, 2 story facility, located at the north end of the existing UNLV Football Practice Field on the UNLV Maryland Parkway Campus. The facility offers a variety of amenities:

- \\ Weight Room
- \\ Locker Room
- **\\** Sports Medicine
- \\ Hydrotherapy Tubs
- \\ Dining Hall & Kitchen

- \\ Academic Center
- \\ Coach Offices
- \\ 2 Practice Fields
- **\**\ Auditoriums
- \\ Laundry Facilities

The facility features a weight room that can accommodate upwards of 80 players at a time, and a spacious locker room with individual ventilation in each of the lockers. The sports medicine room is equipped with training tables and three hydrotherapy tubs which include underwater treadmills. The academic center is set up with more than 20 desktop computers. Along side it is the dining area with a seating capacity of 120 people and a 2,500 SF of kitchen.

112 ATHLETIC LOCKERS

10,000 square foot weight room

sports medicine tables