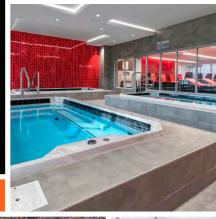

# FERTITTA FOOTBALL COMPLEX

The Fertitta Football Complex is a 73,000 square foot, 2 story facility, located at the north end of the existing UNLV Football Practice Field on the UNLV Maryland Parkway Campus. The facility offers a variety of amenities:

- \\ Weight Room
- \\ Locker Room
- **\\** Sports Medicine
- \\ Hydrotherapy Tubs
- \\ Dining Hall & Kitchen

- \\ Academic Center
- \\ Coach Offices
- \\ 2 Practice Fields
- **\**\ Auditoriums
- \\ Laundry Facilities

The facility features a weight room that can accommodate upwards of 80 players at a time, and a spacious locker room with individual ventilation in each of the lockers. The sports medicine room is equipped with training tables and three hydrotherapy tubs which include underwater treadmills. The academic center is set up with more than 20 desktop computers. Along side it is the dining area with a seating capacity of 120 people and a 2,500 SF of kitchen.