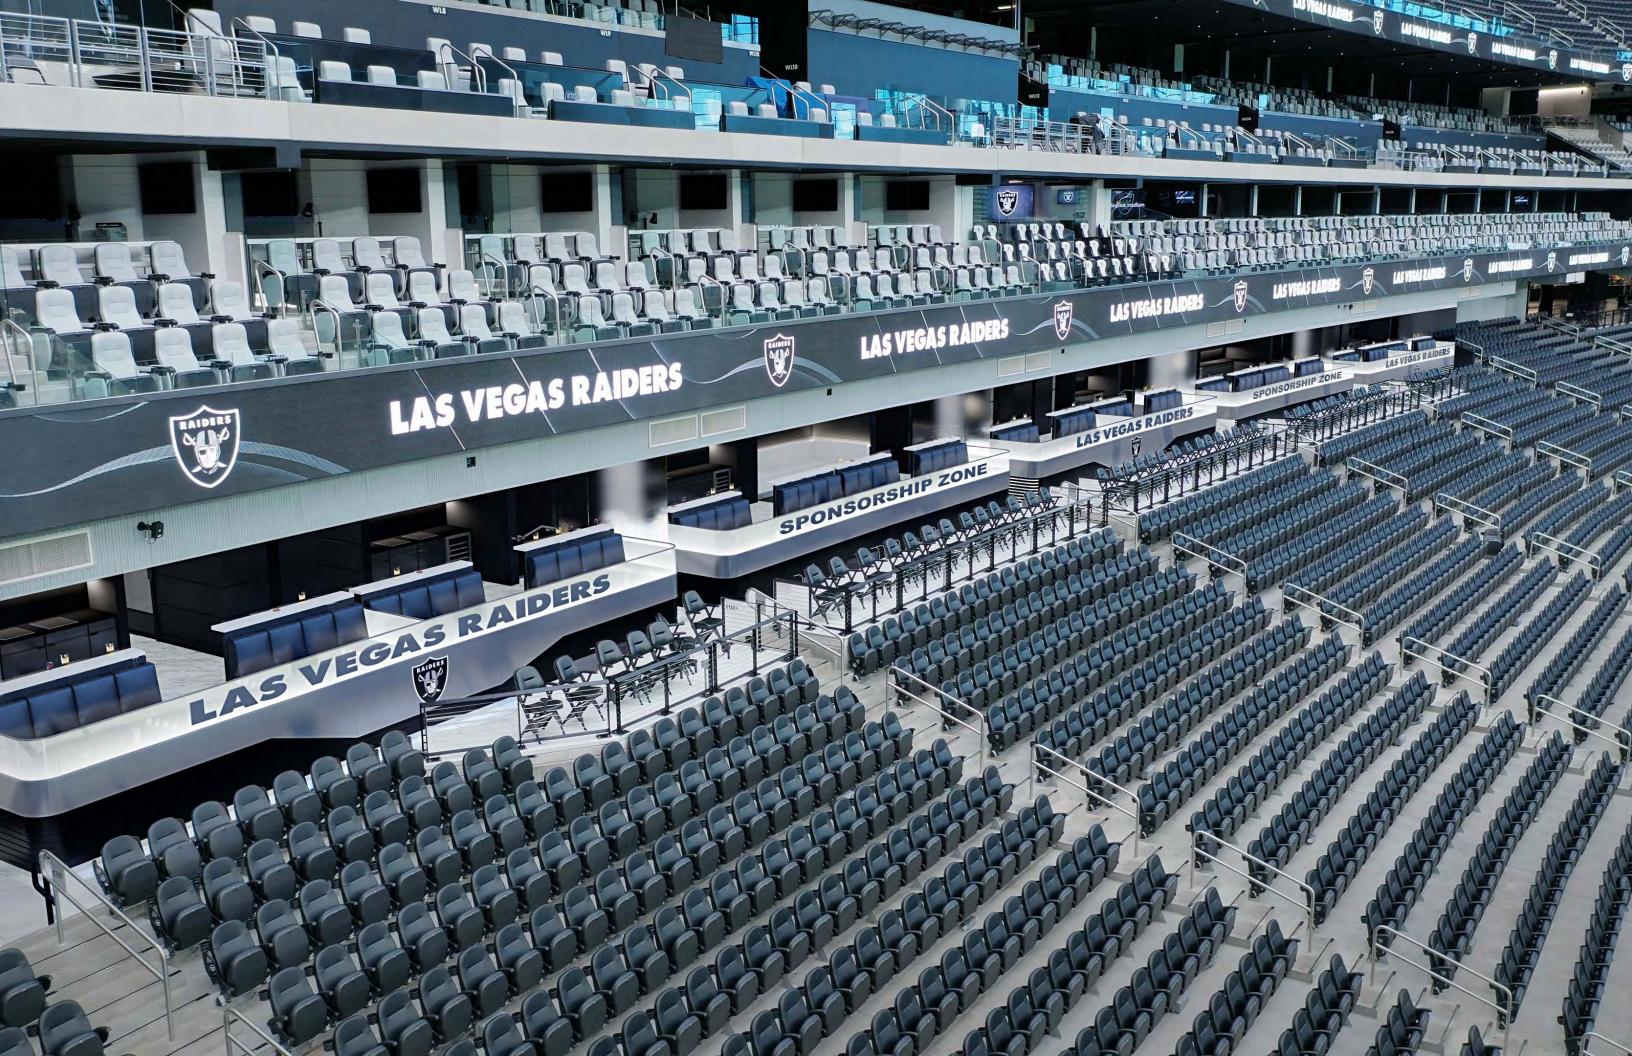

### CITY OF HENDERSON / VEGAS GOLDEN KNIGHTS DOLLAR LOAN CENTER

The Dollar Loan Center is a multi-purpose arena that was designed to accommodate 6,000 spectators for hockey events. The Henderson Silver Knights minor league hockey team are the co-Owners and the main tenant for the arena. In addition to hockey, the facility hosts a multitude of other event types including basketball, concerts, graduations, banquets, and even dirt for motocross events. The project is organized around three levels. The event level houses team offices, player facilities, food service, large storage, and staging areas. The concourse level is the main public level that includes building entries, ticketing, restrooms, concessions, team store, and a large restaurant. The public concourse is a wide circulation space that rings the entire level and facilitates access to seating for events. The suite level is arranged around another smaller circulation that also rings the entire building. This section has premium seating options including suites, party suites, club seating and loge boxes. The highest level is a catwalk level for services, broadcast, and press functions. The arena is designed around a main tenet of "no obstructed views" and has accommodations for wheelchair patrons scattered around the bowl at all levels to allow for a premium experience for all.