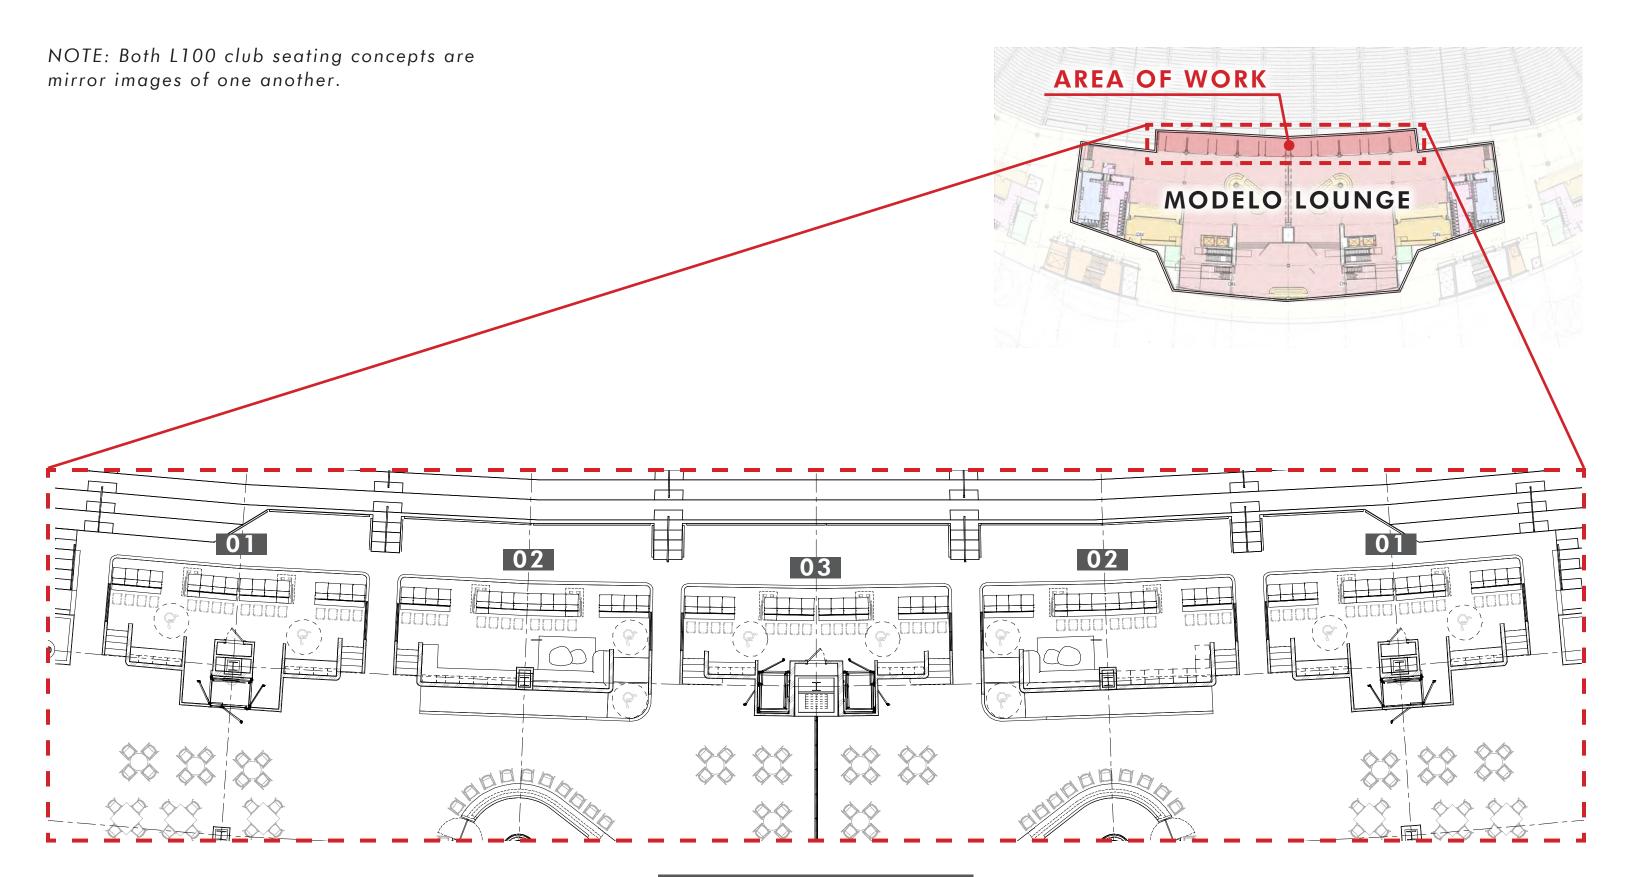

### CITY OF HENDERSON / VEGAS GOLDEN KNIGHTS DOLLAR LOAN CENTER

The Dollar Loan Center is a multi-purpose arena that was designed to accommodate 6,000 spectators for hockey events. The Henderson Silver Knights minor league hockey team are the co-Owners and the main tenant for the arena. In addition to hockey, the facility hosts a multitude of other event types including basketball, concerts, graduations, banquets, and even dirt for motocross events. The project is organized around three levels. The event level houses team offices, player facilities, food service, large storage, and staging areas. The concourse level is the main public level that includes building entries, ticketing, restrooms, concessions, team store, and a large restaurant. The public concourse is a wide circulation space that rings the entire level and facilitates access to seating for events. The suite level is arranged around another smaller circulation that also rings the entire building. This section has premium seating options including suites, party suites, club seating and loge boxes. The highest level is a catwalk level for services, broadcast, and press functions. The arena is designed around a main tenet of "no obstructed views" and has accommodations for wheelchair patrons scattered around the bowl at all levels to allow for a premium experience for all.