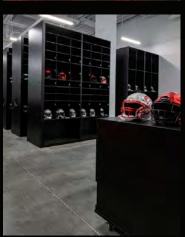

# FERTITTA FOOTBALL COMPLEX

The Fertitta Football Complex is a 73,000 square foot, 2 story facility, located at the north end of the existing UNLV Football Practice Field on the UNLV Maryland Parkway Campus. The facility offers a variety of amenities:

- \\ Weight Room
- \\ Locker Room
- **\\** Sports Medicine
- \\ Hydrotherapy Tubs
- \\ Dining Hall & Kitchen

- \\ Academic Center
- \\ Coach Offices
- \\ 2 Practice Fields
- **\**\ Auditoriums
- \\ Laundry Facilities

The facility features a weight room that can accommodate upwards of 80 players at a time, and a spacious locker room with individual ventilation in each of the lockers. The sports medicine room is equipped with training tables and three hydrotherapy tubs which include underwater treadmills. The academic center is set up with more than 20 desktop computers. Along side it is the dining area with a seating capacity of 120 people and a 2,500 SF of kitchen.