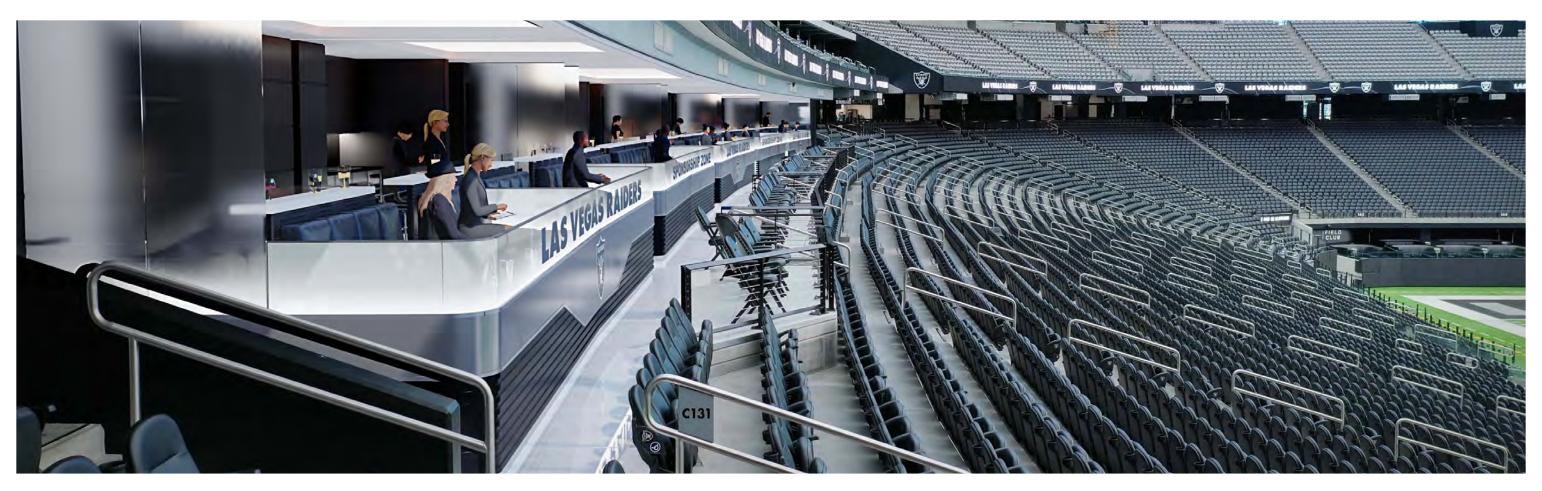

### CITY OF HENDERSON / VEGAS GOLDEN KNIGHTS DOLLAR LOAN CENTER

The Dollar Loan Center is a multi-purpose arena that was designed to accommodate 6,000 spectators for hockey events. The Henderson Silver Knights minor league hockey team are the co-Owners and the main tenant for the arena. In addition to hockey, the facility hosts a multitude of other event types including basketball, concerts, graduations, banquets, and even dirt for motocross events. The project is organized around three levels. The event level houses team offices, player facilities, food service, large storage, and staging areas. The concourse level is the main public level that includes building entries, ticketing, restrooms, concessions, team store, and a large restaurant. The public concourse is a wide circulation space that rings the entire level and facilitates access to seating for events. The suite level is arranged around another smaller circulation that also rings the entire building. This section has premium seating options including suites, party suites, club seating and loge boxes. The highest level is a catwalk level for services, broadcast, and press functions. The arena is designed around a main tenet of "no obstructed views" and has accommodations for wheelchair patrons scattered around the bowl at all levels to allow for a premium experience for all.