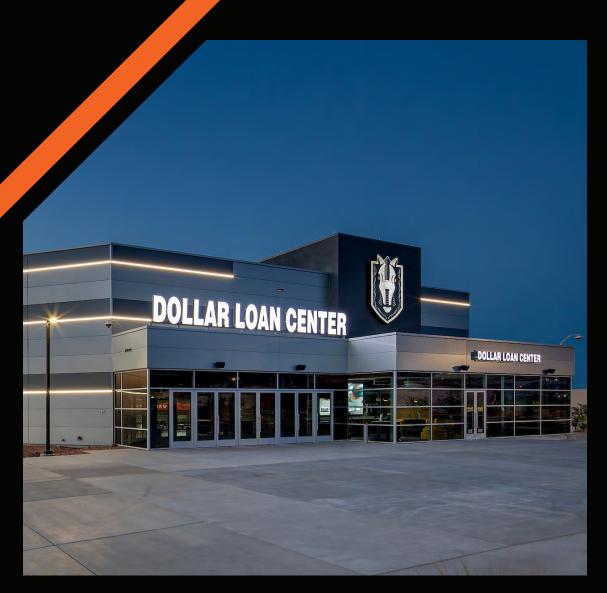

### CITY OF HENDERSON / VEGAS GOLDEN KNIGHTS DOLLAR LOAN CENTER

The Dollar Loan Center is a multi-purpose arena that was designed to accommodate 6,000 spectators for hockey events. The Henderson Silver Knights minor league hockey team are the co-Owners and the main tenant for the arena. In addition to hockey, the facility hosts a multitude of other event types including basketball, concerts, graduations, banquets, and even dirt for motocross events. The project is organized around three levels. The event level houses team offices, player facilities, food service, large storage, and staging areas. The concourse level is the main public level that includes building entries, ticketing, restrooms, concessions, team store, and a large restaurant. The public concourse is a wide circulation space that rings the entire level and facilitates access to seating for events. The suite level is arranged around another smaller circulation that also rings the entire building. This section has premium seating options including suites, party suites, club seating and loge boxes. The highest level is a catwalk level for services, broadcast, and press functions. The arena is designed around a main tenet of "no obstructed views" and has accommodations for wheelchair patrons scattered around the bowl at all levels to allow for a premium experience for all.