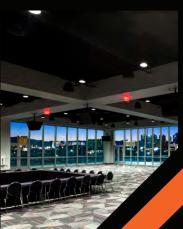

Whiting-Turner performed facility improvements, modernization and infrastructure improvements to the existing building in two phases. Phase I included ADA improvements, the replacement of the existing escalators and elevators, concourse restroom improvements with complete remodel and expanded capacity, concourse movement improvements, modernization of concession stands with an addition of a new stand, new arena seating, updated expanded meeting room space, the replacement of major mechanical systems, a new sound system and new state-of-the-art ceiling grid to accommodate any show. Phase II consisted of the construction of a 35,000 SF, two-story addition with addition meeting room space and an outdoor balcony overlooking the Las Vegas strip.