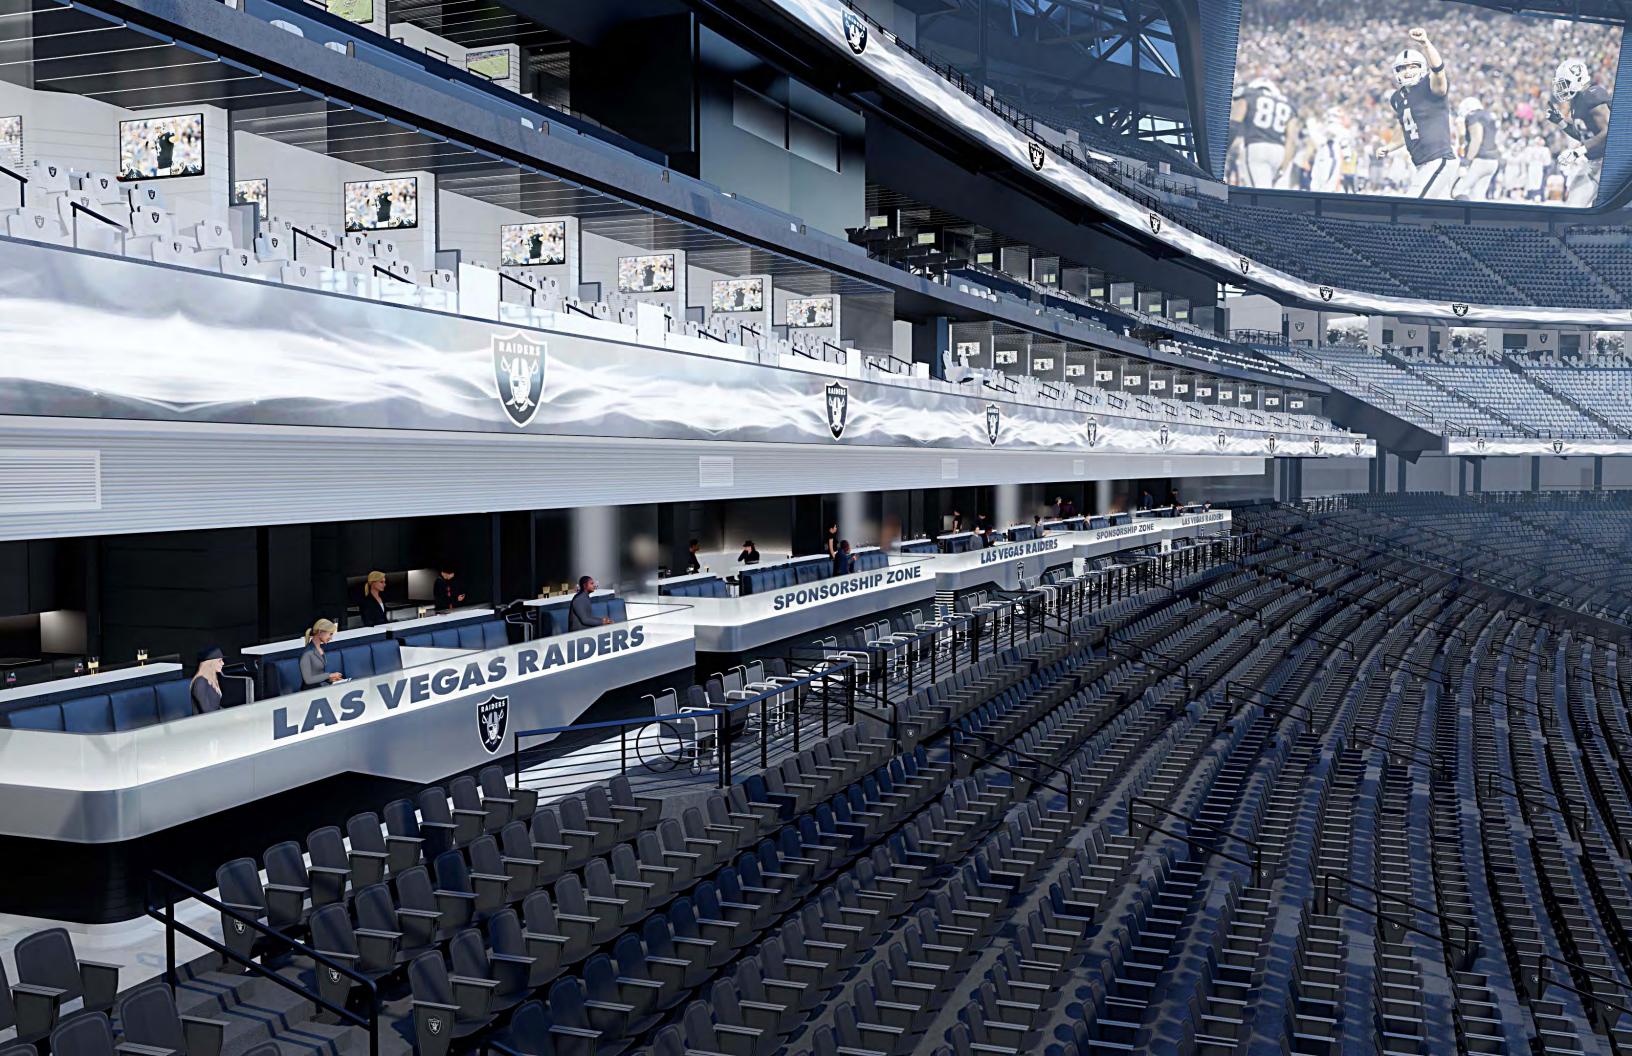

### CITY OF HENDERSON / VEGAS GOLDEN KNIGHTS DOLLAR LOAN CENTER

The Dollar Loan Center is a multi-purpose arena that was designed to accommodate 6,000 spectators for hockey events. The Henderson Silver Knights minor league hockey team are the co-Owners and the main tenant for the arena. In addition to hockey, the facility hosts a multitude of other event types including basketball, concerts, graduations, banquets, and even dirt for motocross events. The project is organized around three levels. The event level houses team offices, player facilities, food service, large storage, and staging areas. The concourse level is the main public level that includes building entries, ticketing, restrooms, concessions, team store, and a large restaurant. The public concourse is a wide circulation space that rings the entire level and facilitates access to seating for events. The suite level is arranged around another smaller circulation that also rings the entire building. This section has premium seating options including suites, party suites, club seating and loge boxes. The highest level is a catwalk level for services, broadcast, and press functions. The arena is designed around a main tenet of "no obstructed views" and has accommodations for wheelchair patrons scattered around the bowl at all levels to allow for a premium experience for all.