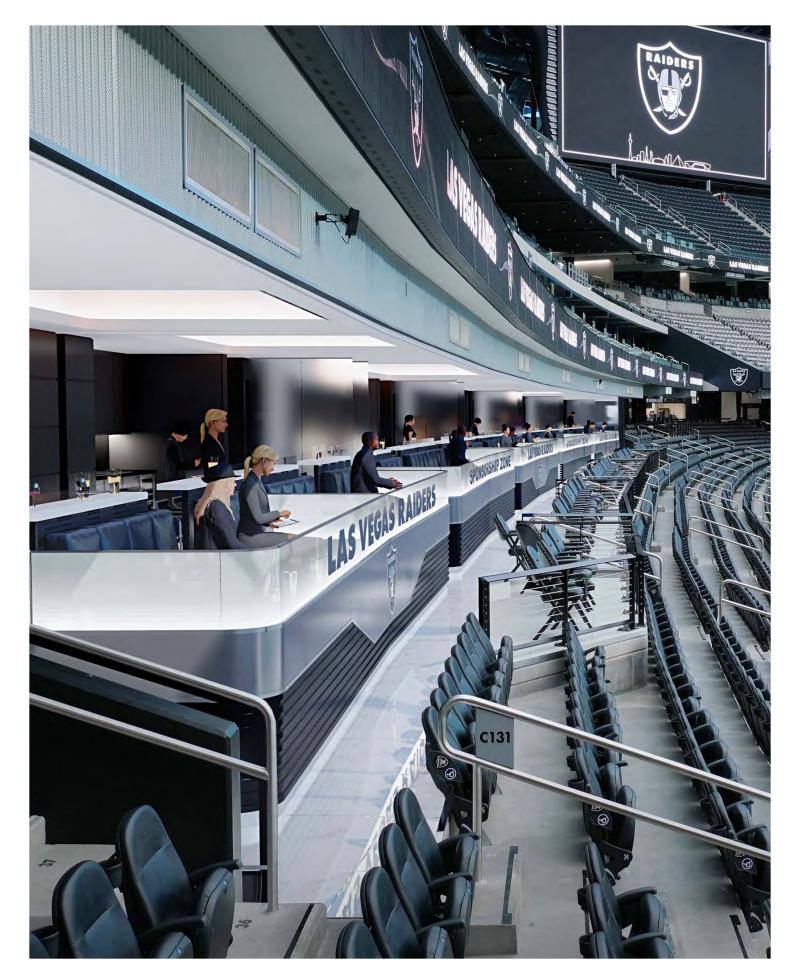

### CITY OF HENDERSON / VEGAS GOLDEN KNIGHTS DOLLAR LOAN CENTER

The Dollar Loan Center is a multi-purpose arena that was designed to accommodate 6,000 spectators for hockey events. The Henderson Silver Knights minor league hockey team are the co-Owners and the main tenant for the arena. In addition to hockey, the facility hosts a multitude of other event types including basketball, concerts, graduations, banquets, and even dirt for motocross events. The project is organized around three levels. The event level houses team offices, player facilities, food service, large storage, and staging areas. The concourse level is the main public level that includes building entries, ticketing, restrooms, concessions, team store, and a large restaurant. The public concourse is a wide circulation space that rings the entire level and facilitates access to seating for events. The suite level is arranged around another smaller circulation that also rings the entire building. This section has premium seating options including suites, party suites, club seating and loge boxes. The highest level is a catwalk level for services, broadcast, and press functions. The arena is designed around a main tenet of "no obstructed views" and has accommodations for wheelchair patrons scattered around the bowl at all levels to allow for a premium experience for all.