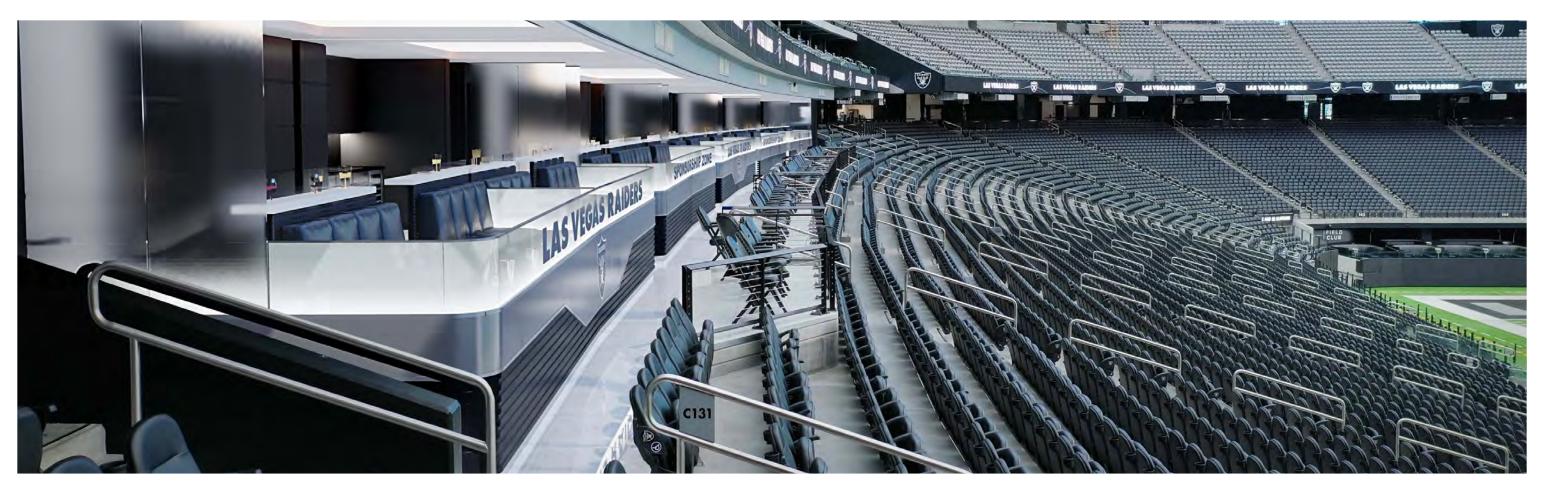

### CITY OF HENDERSON / VEGAS GOLDEN KNIGHTS DOLLAR LOAN CENTER

The Dollar Loan Center is a multi-purpose arena that was designed to accommodate 6,000 spectators for hockey events. The Henderson Silver Knights minor league hockey team are the co-Owners and the main tenant for the arena. In addition to hockey, the facility hosts a multitude of other event types including basketball, concerts, graduations, banquets, and even dirt for motocross events. The project is organized around three levels. The event level houses team offices, player facilities, food service, large storage, and staging areas. The concourse level is the main public level that includes building entries, ticketing, restrooms, concessions, team store, and a large restaurant. The public concourse is a wide circulation space that rings the entire level and facilitates access to seating for events. The suite level is arranged around another smaller circulation that also rings the entire building. This section has premium seating options including suites, party suites, club seating and loge boxes. The highest level is a catwalk level for services, broadcast, and press functions. The arena is designed around a main tenet of "no obstructed views" and has accommodations for wheelchair patrons scattered around the bowl at all levels to allow for a premium experience for all.