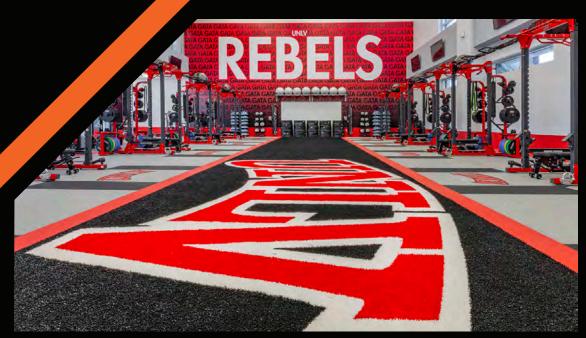

# FERTITTA FOOTBALL COMPLEX

The Fertitta Football Complex is a 73,000 square foot, 2 story facility, located at the north end of the existing UNLV Football Practice Field on the UNLV Maryland Parkway Campus. The facility offers a variety of amenities:

- \\ Weight Room
- \\ Locker Room
- **\\** Sports Medicine
- \\ Hydrotherapy Tubs
- \\ Dining Hall & Kitchen

- \\ Academic Center
- \\ Coach Offices
- \\ 2 Practice Fields
- **\**\ Auditoriums
- \\ Laundry Facilities

The facility features a weight room that can accommodate upwards of 80 players at a time, and a spacious locker room with individual ventilation in each of the lockers. The sports medicine room is equipped with training tables and three hydrotherapy tubs which include underwater treadmills. The academic center is set up with more than 20 desktop computers. Along side it is the dining area with a seating capacity of 120 people and a 2,500 SF of kitchen.