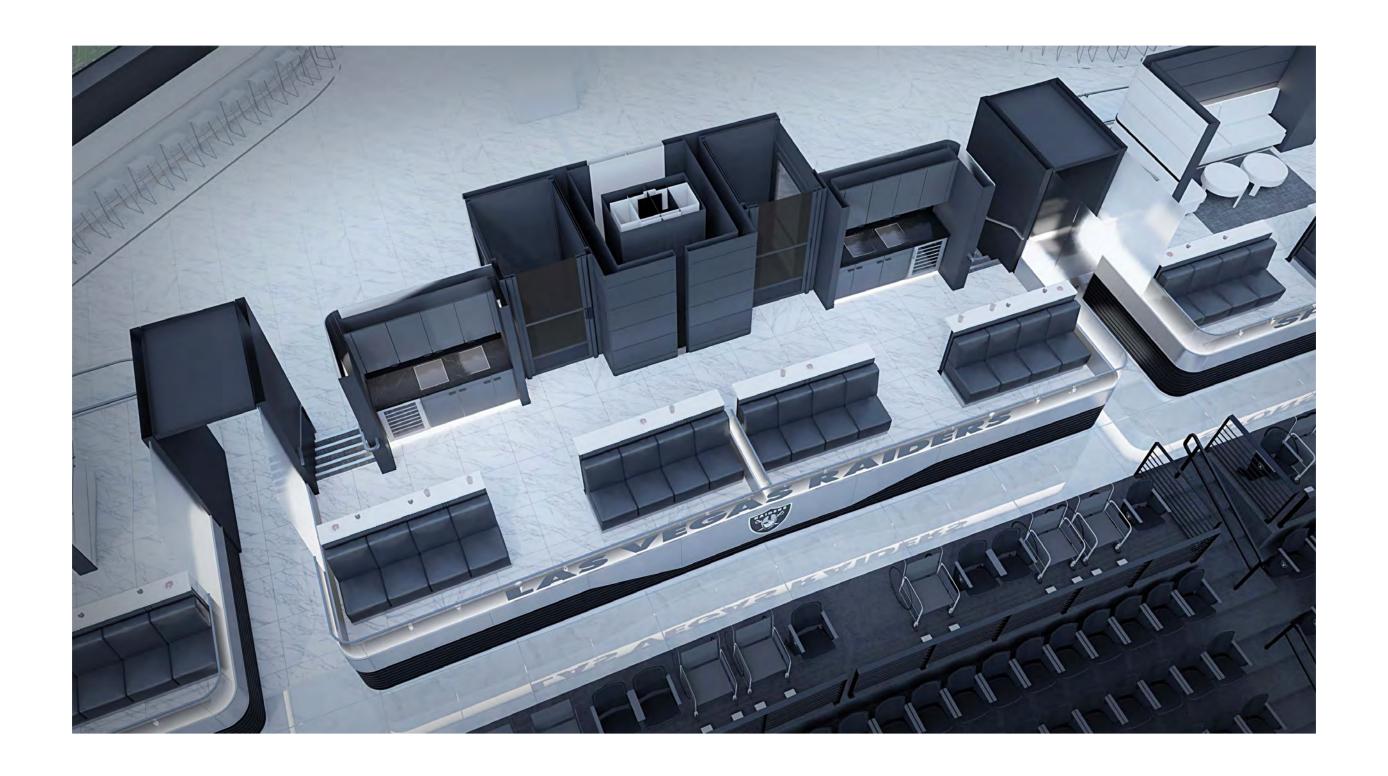

### CITY OF HENDERSON / VEGAS GOLDEN KNIGHTS DOLLAR LOAN CENTER

The Dollar Loan Center is a multi-purpose arena that was designed to accommodate 6,000 spectators for hockey events. The Henderson Silver Knights minor league hockey team are the co-Owners and the main tenant for the arena. In addition to hockey, the facility hosts a multitude of other event types including basketball, concerts, graduations, banquets, and even dirt for motocross events. The project is organized around three levels. The event level houses team offices, player facilities, food service, large storage, and staging areas. The concourse level is the main public level that includes building entries, ticketing, restrooms, concessions, team store, and a large restaurant. The public concourse is a wide circulation space that rings the entire level and facilitates access to seating for events. The suite level is arranged around another smaller circulation that also rings the entire building. This section has premium seating options including suites, party suites, club seating and loge boxes. The highest level is a catwalk level for services, broadcast, and press functions. The arena is designed around a main tenet of "no obstructed views" and has accommodations for wheelchair patrons scattered around the bowl at all levels to allow for a premium experience for all.