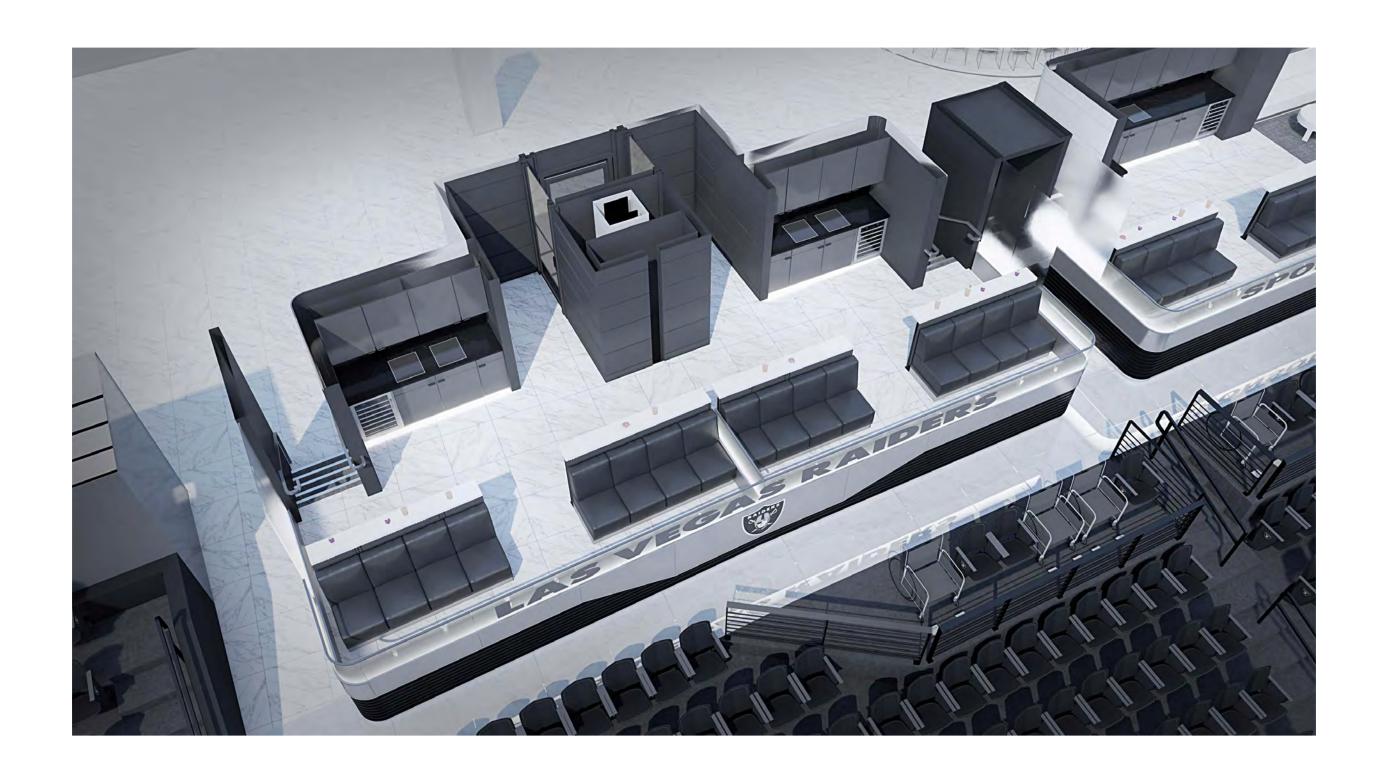

### CITY OF HENDERSON / VEGAS GOLDEN KNIGHTS DOLLAR LOAN CENTER

The Dollar Loan Center is a multi-purpose arena that was designed to accommodate 6,000 spectators for hockey events. The Henderson Silver Knights minor league hockey team are the co-Owners and the main tenant for the arena. In addition to hockey, the facility hosts a multitude of other event types including basketball, concerts, graduations, banquets, and even dirt for motocross events. The project is organized around three levels. The event level houses team offices, player facilities, food service, large storage, and staging areas. The concourse level is the main public level that includes building entries, ticketing, restrooms, concessions, team store, and a large restaurant. The public concourse is a wide circulation space that rings the entire level and facilitates access to seating for events. The suite level is arranged around another smaller circulation that also rings the entire building. This section has premium seating options including suites, party suites, club seating and loge boxes. The highest level is a catwalk level for services, broadcast, and press functions. The arena is designed around a main tenet of "no obstructed views" and has accommodations for wheelchair patrons scattered around the bowl at all levels to allow for a premium experience for all.