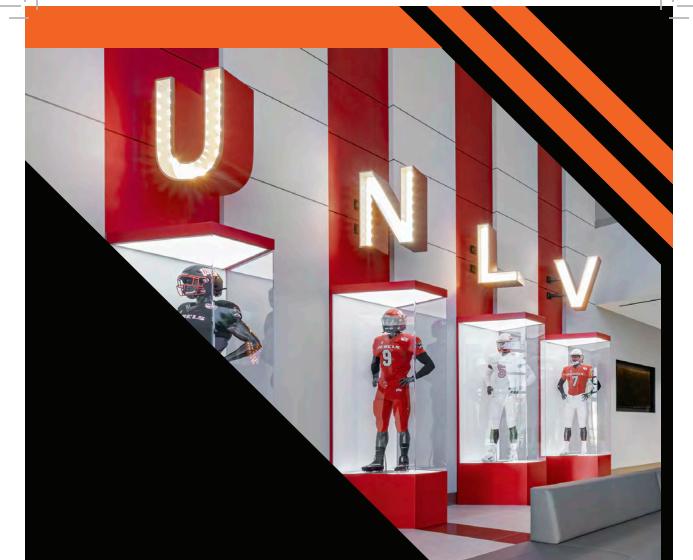

# FERTITTA FOOTBALL COMPLEX

The Fertitta Football Complex is a 73,000 square foot, 2 story facility, located at the north end of the existing UNLV Football Practice Field on the UNLV Maryland Parkway Campus. The facility offers a variety of amenities:

- \\ Weight Room
- \\ Locker Room
- **\\** Sports Medicine
- \\ Hydrotherapy Tubs
- \\ Dining Hall & Kitchen

- \\ Academic Center
- \\ Coach Offices
- \\ 2 Practice Fields
- **\**\ Auditoriums
- \\ Laundry Facilities

The facility features a weight room that can accommodate upwards of 80 players at a time, and a spacious locker room with individual ventilation in each of the lockers. The sports medicine room is equipped with training tables and three hydrotherapy tubs which include underwater treadmills. The academic center is set up with more than 20 desktop computers. Along side it is the dining area with a seating capacity of 120 people and a 2,500 SF of kitchen.