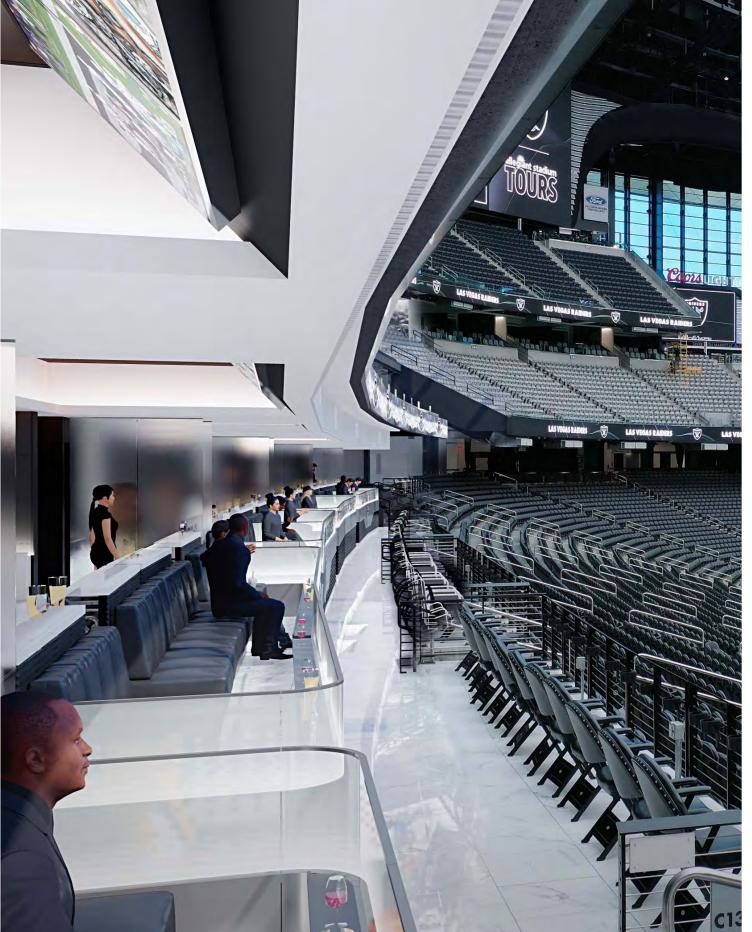

### CITY OF HENDERSON / VEGAS GOLDEN KNIGHTS DOLLAR LOAN CENTER

The Dollar Loan Center is a multi-purpose arena that was designed to accommodate 6,000 spectators for hockey events. The Henderson Silver Knights minor league hockey team are the co-Owners and the main tenant for the arena. In addition to hockey, the facility hosts a multitude of other event types including basketball, concerts, graduations, banquets, and even dirt for motocross events. The project is organized around three levels. The event level houses team offices, player facilities, food service, large storage, and staging areas. The concourse level is the main public level that includes building entries, ticketing, restrooms, concessions, team store, and a large restaurant. The public concourse is a wide circulation space that rings the entire level and facilitates access to seating for events. The suite level is arranged around another smaller circulation that also rings the entire building. This section has premium seating options including suites, party suites, club seating and loge boxes. The highest level is a catwalk level for services, broadcast, and press functions. The arena is designed around a main tenet of "no obstructed views" and has accommodations for wheelchair patrons scattered around the bowl at all levels to allow for a premium experience for all.