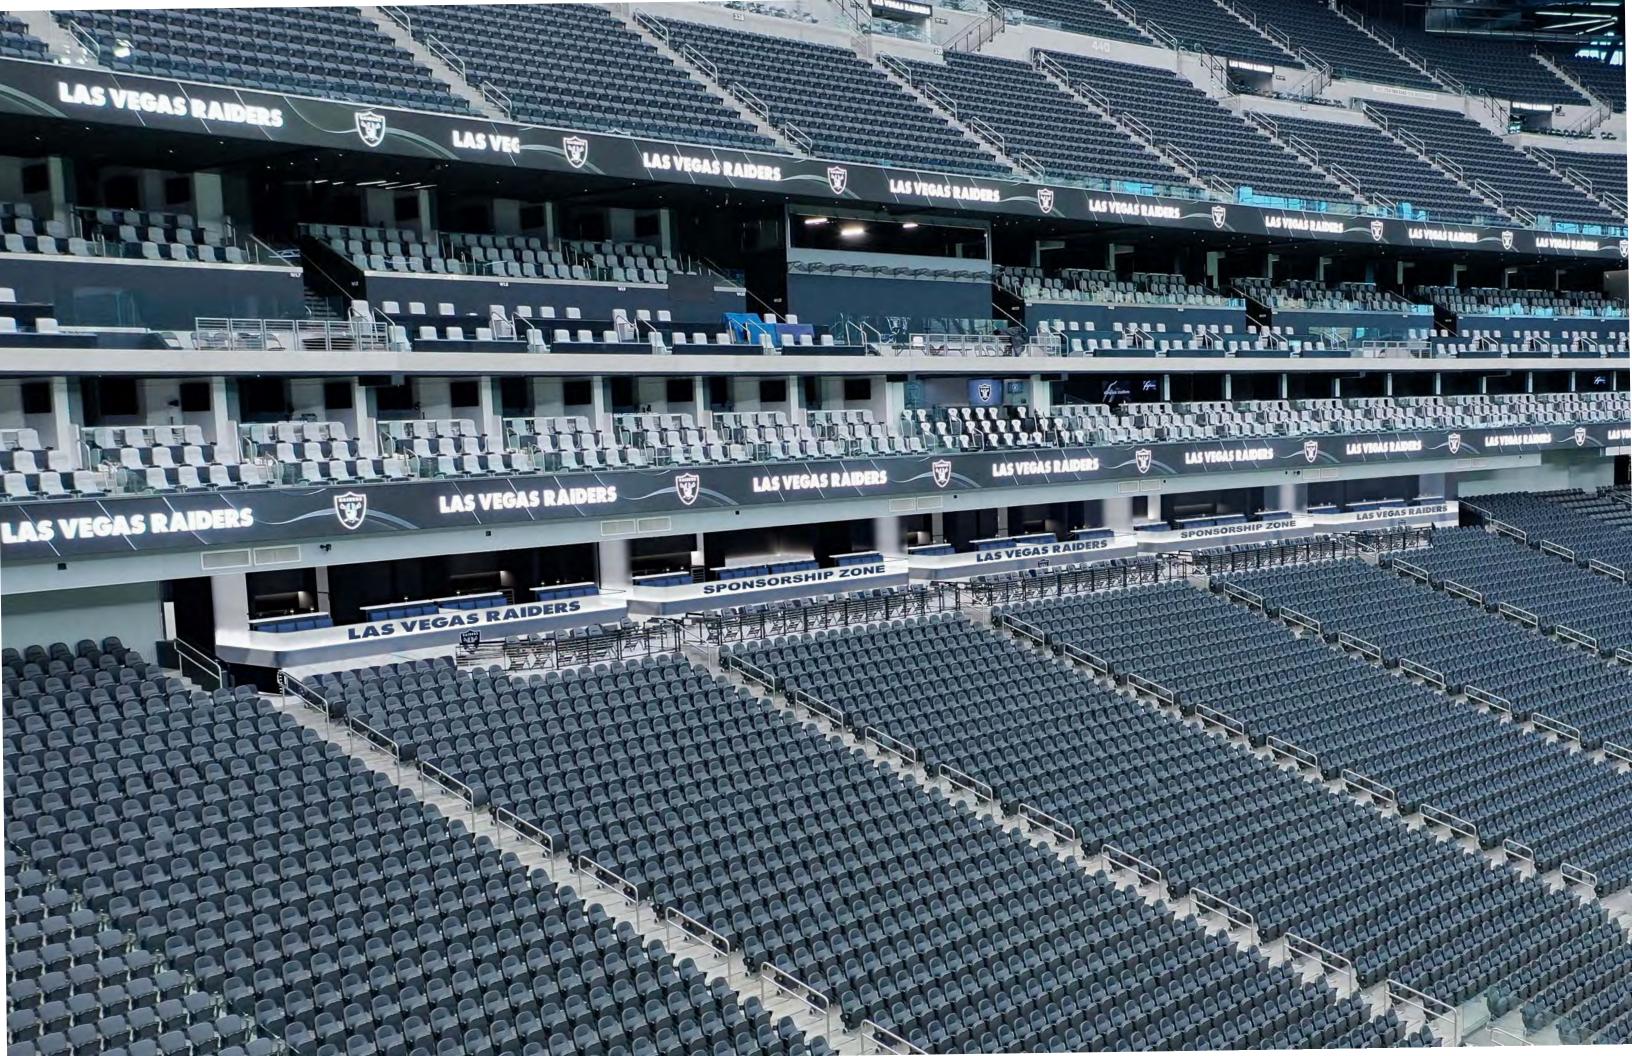

### CITY OF HENDERSON / VEGAS GOLDEN KNIGHTS DOLLAR LOAN CENTER

The Dollar Loan Center is a multi-purpose arena that was designed to accommodate 6,000 spectators for hockey events. The Henderson Silver Knights minor league hockey team are the co-Owners and the main tenant for the arena. In addition to hockey, the facility hosts a multitude of other event types including basketball, concerts, graduations, banquets, and even dirt for motocross events. The project is organized around three levels. The event level houses team offices, player facilities, food service, large storage, and staging areas. The concourse level is the main public level that includes building entries, ticketing, restrooms, concessions, team store, and a large restaurant. The public concourse is a wide circulation space that rings the entire level and facilitates access to seating for events. The suite level is arranged around another smaller circulation that also rings the entire building. This section has premium seating options including suites, party suites, club seating and loge boxes. The highest level is a catwalk level for services, broadcast, and press functions. The arena is designed around a main tenet of "no obstructed views" and has accommodations for wheelchair patrons scattered around the bowl at all levels to allow for a premium experience for all.