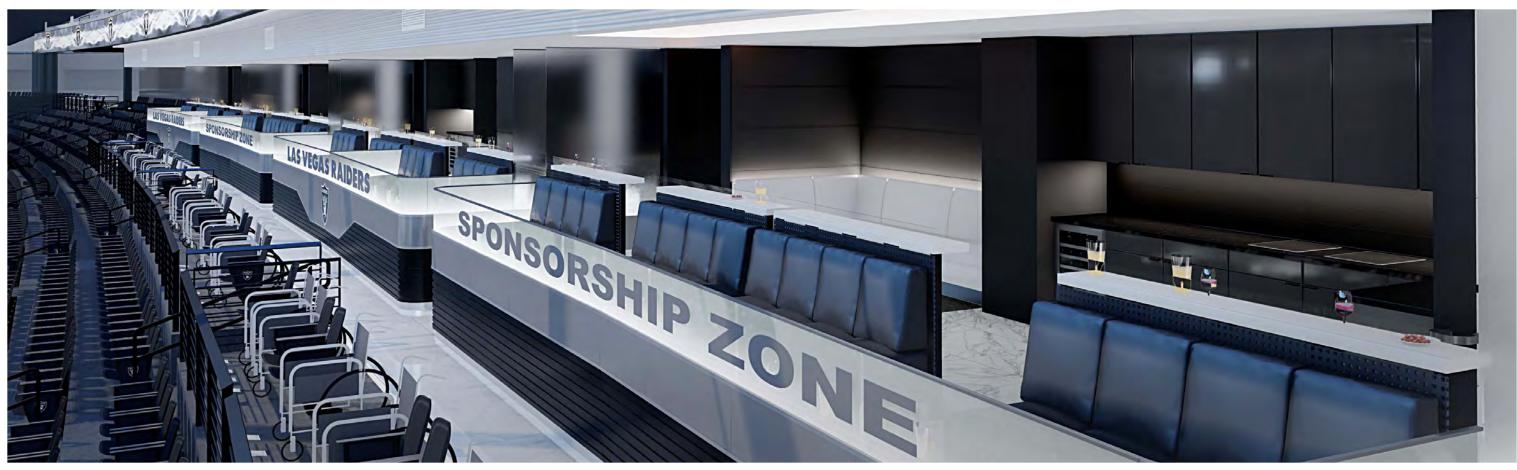

### CITY OF HENDERSON / VEGAS GOLDEN KNIGHTS DOLLAR LOAN CENTER

The Dollar Loan Center is a multi-purpose arena that was designed to accommodate 6,000 spectators for hockey events. The Henderson Silver Knights minor league hockey team are the co-Owners and the main tenant for the arena. In addition to hockey, the facility hosts a multitude of other event types including basketball, concerts, graduations, banquets, and even dirt for motocross events. The project is organized around three levels. The event level houses team offices, player facilities, food service, large storage, and staging areas. The concourse level is the main public level that includes building entries, ticketing, restrooms, concessions, team store, and a large restaurant. The public concourse is a wide circulation space that rings the entire level and facilitates access to seating for events. The suite level is arranged around another smaller circulation that also rings the entire building. This section has premium seating options including suites, party suites, club seating and loge boxes. The highest level is a catwalk level for services, broadcast, and press functions. The arena is designed around a main tenet of "no obstructed views" and has accommodations for wheelchair patrons scattered around the bowl at all levels to allow for a premium experience for all.