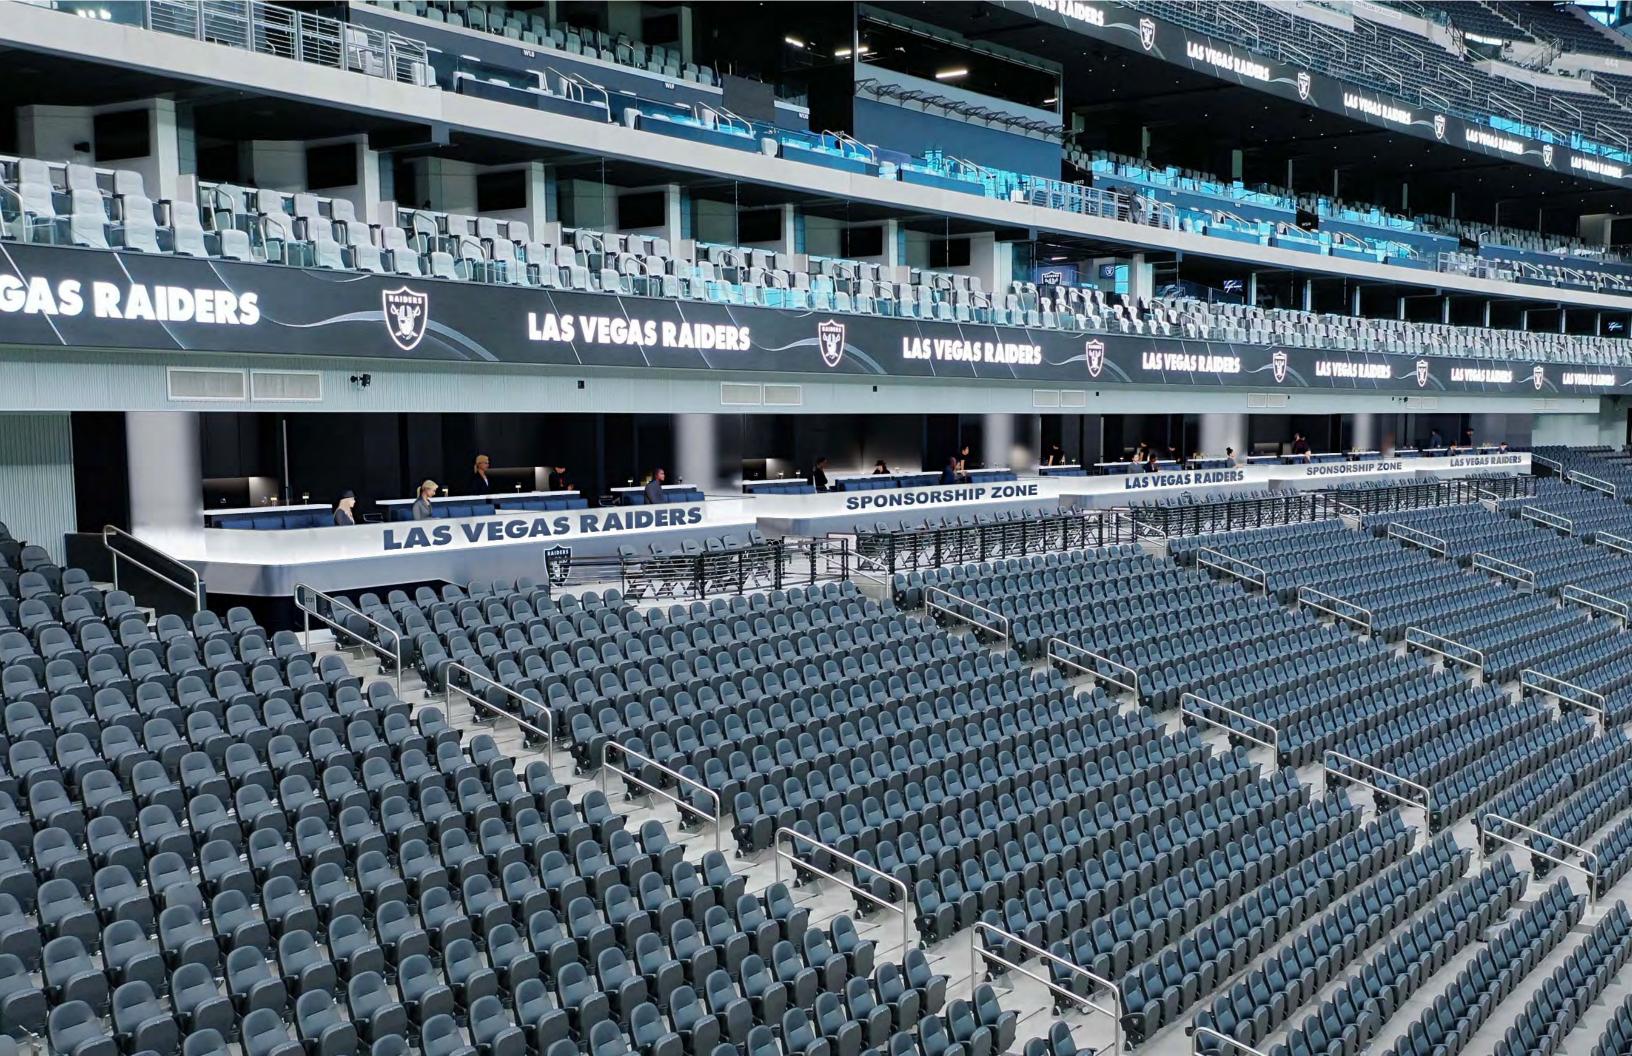

### CITY OF HENDERSON / VEGAS GOLDEN KNIGHTS DOLLAR LOAN CENTER

The Dollar Loan Center is a multi-purpose arena that was designed to accommodate 6,000 spectators for hockey events. The Henderson Silver Knights minor league hockey team are the co-Owners and the main tenant for the arena. In addition to hockey, the facility hosts a multitude of other event types including basketball, concerts, graduations, banquets, and even dirt for motocross events. The project is organized around three levels. The event level houses team offices, player facilities, food service, large storage, and staging areas. The concourse level is the main public level that includes building entries, ticketing, restrooms, concessions, team store, and a large restaurant. The public concourse is a wide circulation space that rings the entire level and facilitates access to seating for events. The suite level is arranged around another smaller circulation that also rings the entire building. This section has premium seating options including suites, party suites, club seating and loge boxes. The highest level is a catwalk level for services, broadcast, and press functions. The arena is designed around a main tenet of "no obstructed views" and has accommodations for wheelchair patrons scattered around the bowl at all levels to allow for a premium experience for all.