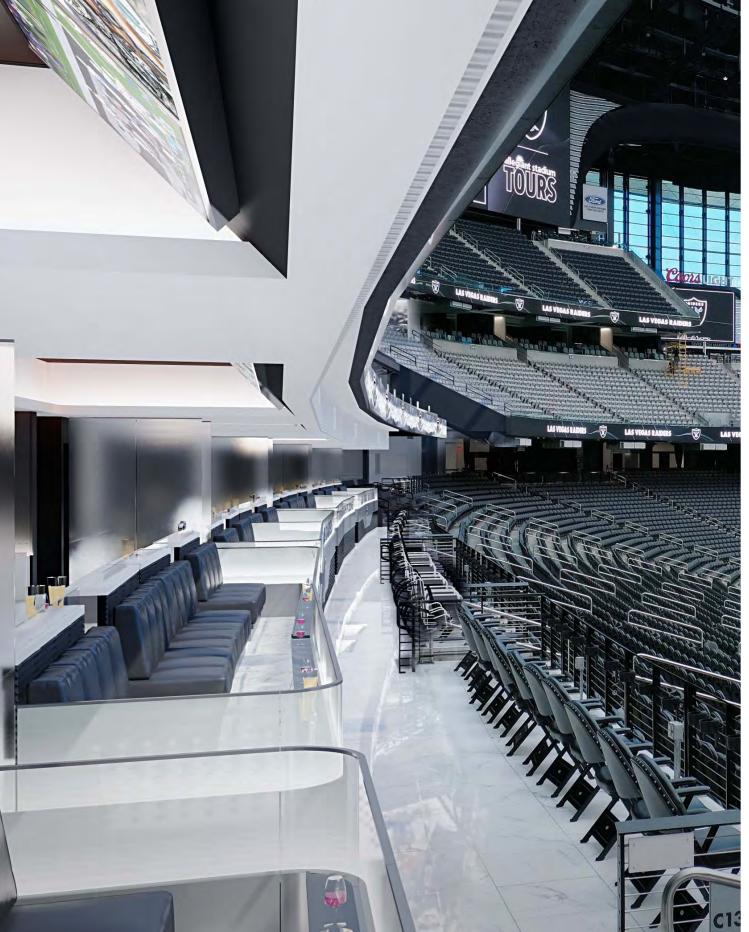

### CITY OF HENDERSON / VEGAS GOLDEN KNIGHTS DOLLAR LOAN CENTER

The Dollar Loan Center is a multi-purpose arena that was designed to accommodate 6,000 spectators for hockey events. The Henderson Silver Knights minor league hockey team are the co-Owners and the main tenant for the arena. In addition to hockey, the facility hosts a multitude of other event types including basketball, concerts, graduations, banquets, and even dirt for motocross events. The project is organized around three levels. The event level houses team offices, player facilities, food service, large storage, and staging areas. The concourse level is the main public level that includes building entries, ticketing, restrooms, concessions, team store, and a large restaurant. The public concourse is a wide circulation space that rings the entire level and facilitates access to seating for events. The suite level is arranged around another smaller circulation that also rings the entire building. This section has premium seating options including suites, party suites, club seating and loge boxes. The highest level is a catwalk level for services, broadcast, and press functions. The arena is designed around a main tenet of "no obstructed views" and has accommodations for wheelchair patrons scattered around the bowl at all levels to allow for a premium experience for all.