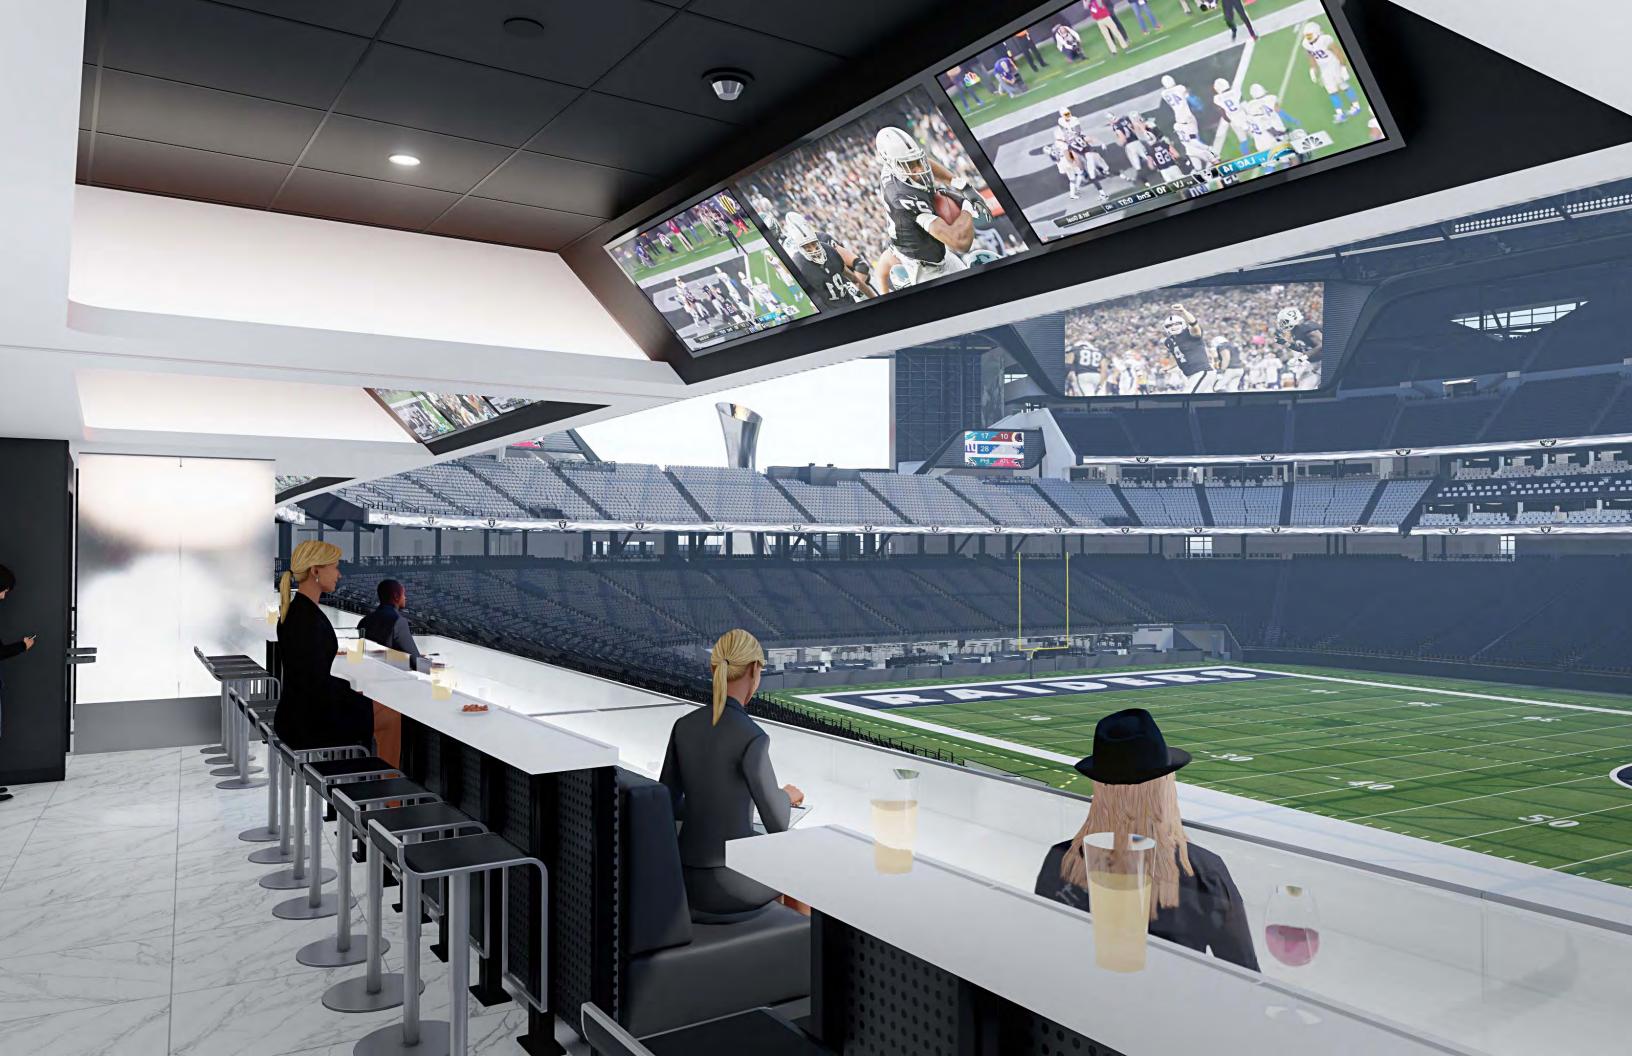

### CITY OF HENDERSON / VEGAS GOLDEN KNIGHTS DOLLAR LOAN CENTER

The Dollar Loan Center is a multi-purpose arena that was designed to accommodate 6,000 spectators for hockey events. The Henderson Silver Knights minor league hockey team are the co-Owners and the main tenant for the arena. In addition to hockey, the facility hosts a multitude of other event types including basketball, concerts, graduations, banquets, and even dirt for motocross events. The project is organized around three levels. The event level houses team offices, player facilities, food service, large storage, and staging areas. The concourse level is the main public level that includes building entries, ticketing, restrooms, concessions, team store, and a large restaurant. The public concourse is a wide circulation space that rings the entire level and facilitates access to seating for events. The suite level is arranged around another smaller circulation that also rings the entire building. This section has premium seating options including suites, party suites, club seating and loge boxes. The highest level is a catwalk level for services, broadcast, and press functions. The arena is designed around a main tenet of "no obstructed views" and has accommodations for wheelchair patrons scattered around the bowl at all levels to allow for a premium experience for all.