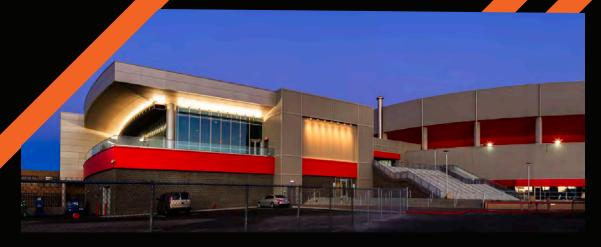

### CITY OF HENDERSON / VEGAS GOLDEN KNIGHTS DOLLAR LOAN CENTER

The Dollar Loan Center is a multi-purpose arena that was designed to accommodate 6,000 spectators for hockey events. The Henderson Silver Knights minor league hockey team are the co-Owners and the main tenant for the arena. In addition to hockey, the facility hosts a multitude of other event types including basketball, concerts, graduations, banquets, and even dirt for motocross events. The project is organized around three levels. The event level houses team offices, player facilities, food service, large storage, and staging areas. The concourse level is the main public level that includes building entries, ticketing, restrooms, concessions, team store, and a large restaurant. The public concourse is a wide circulation space that rings the entire level and facilitates access to seating for events. The suite level is arranged around another smaller circulation that also rings the entire building. This section has premium seating options including suites, party suites, club seating and loge boxes. The highest level is a catwalk level for services, broadcast, and press functions. The arena is designed around a main tenet of "no obstructed views" and has accommodations for wheelchair patrons scattered around the bowl at all levels to allow for a premium experience for all.