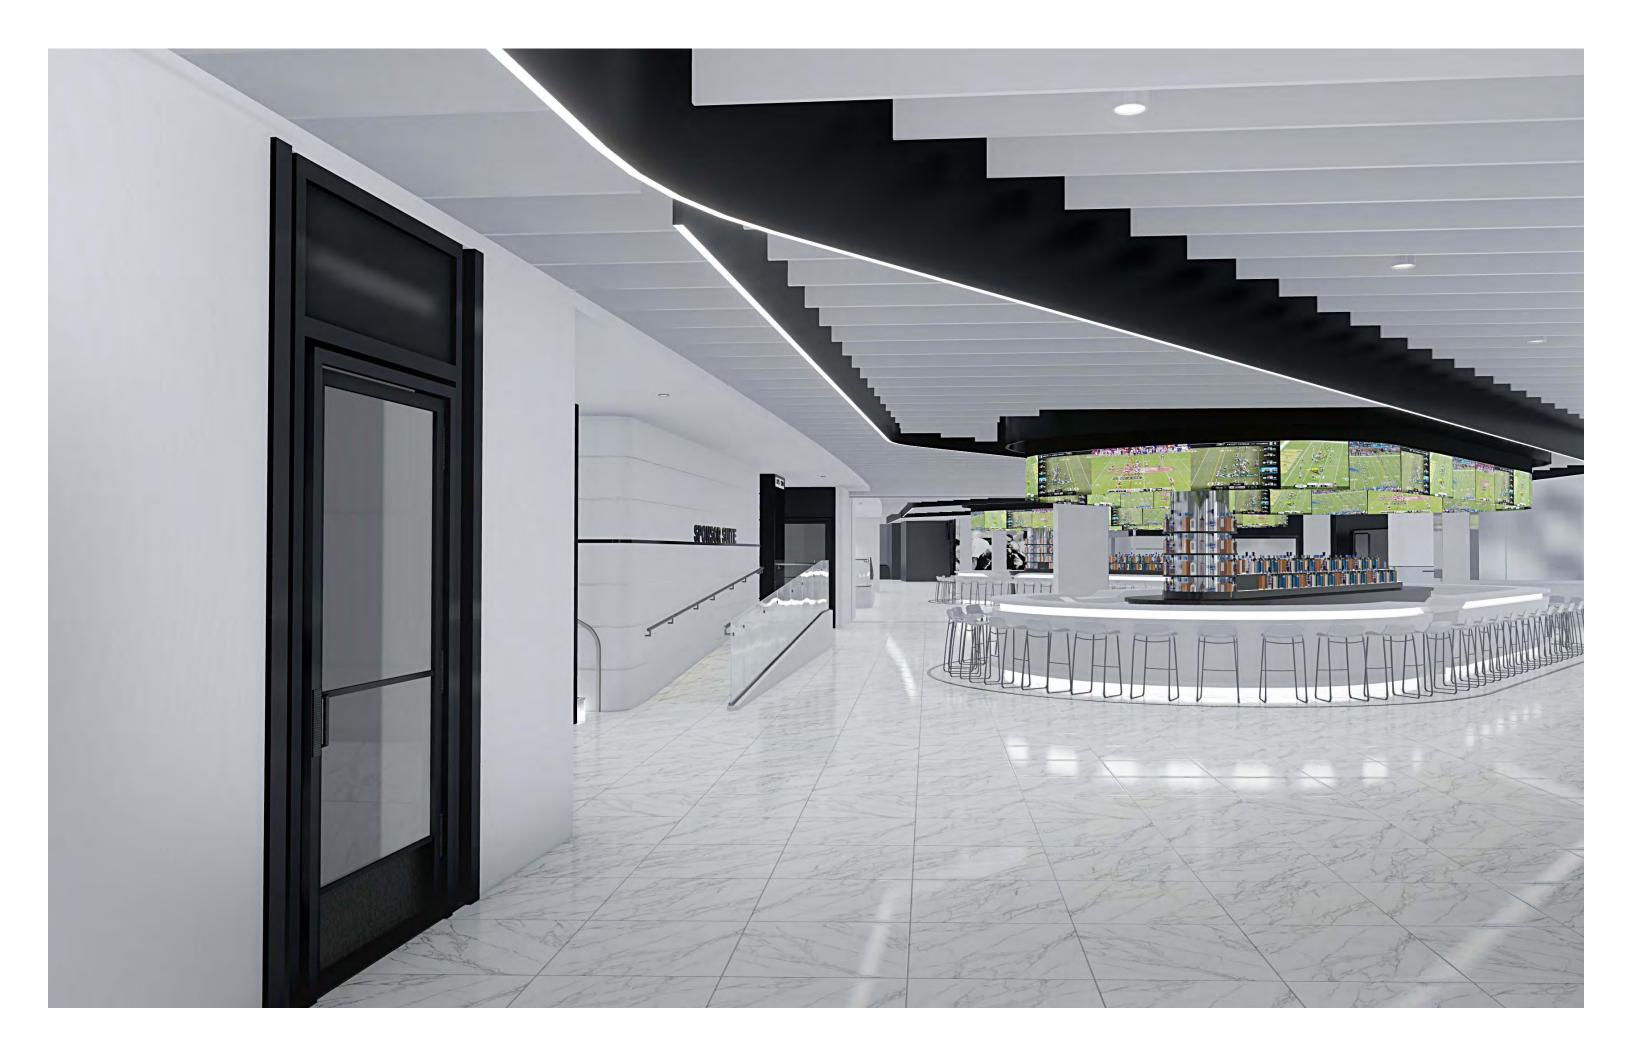

### CITY OF HENDERSON / VEGAS GOLDEN KNIGHTS DOLLAR LOAN CENTER

The Dollar Loan Center is a multi-purpose arena that was designed to accommodate 6,000 spectators for hockey events. The Henderson Silver Knights minor league hockey team are the co-Owners and the main tenant for the arena. In addition to hockey, the facility hosts a multitude of other event types including basketball, concerts, graduations, banquets, and even dirt for motocross events. The project is organized around three levels. The event level houses team offices, player facilities, food service, large storage, and staging areas. The concourse level is the main public level that includes building entries, ticketing, restrooms, concessions, team store, and a large restaurant. The public concourse is a wide circulation space that rings the entire level and facilitates access to seating for events. The suite level is arranged around another smaller circulation that also rings the entire building. This section has premium seating options including suites, party suites, club seating and loge boxes. The highest level is a catwalk level for services, broadcast, and press functions. The arena is designed around a main tenet of "no obstructed views" and has accommodations for wheelchair patrons scattered around the bowl at all levels to allow for a premium experience for all.