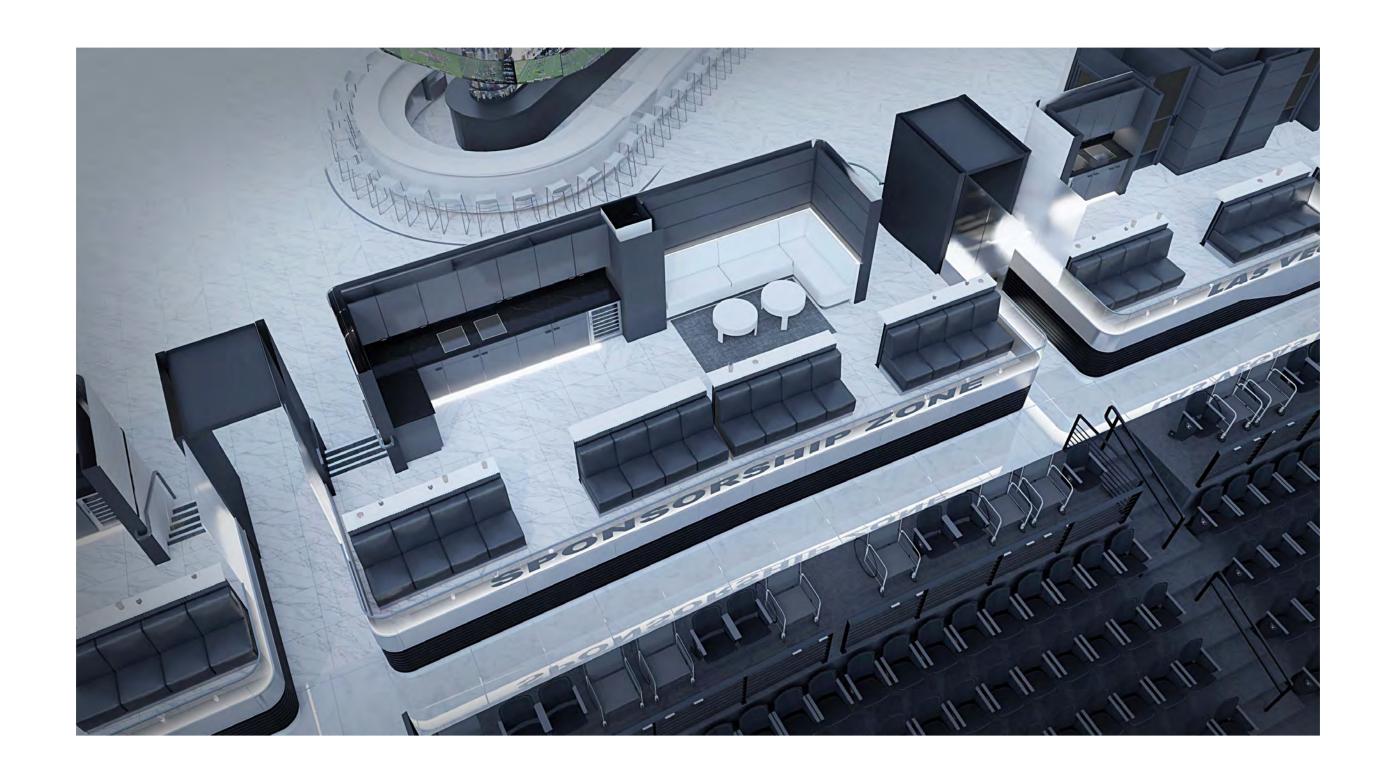

### CITY OF HENDERSON / VEGAS GOLDEN KNIGHTS DOLLAR LOAN CENTER

The Dollar Loan Center is a multi-purpose arena that was designed to accommodate 6,000 spectators for hockey events. The Henderson Silver Knights minor league hockey team are the co-Owners and the main tenant for the arena. In addition to hockey, the facility hosts a multitude of other event types including basketball, concerts, graduations, banquets, and even dirt for motocross events. The project is organized around three levels. The event level houses team offices, player facilities, food service, large storage, and staging areas. The concourse level is the main public level that includes building entries, ticketing, restrooms, concessions, team store, and a large restaurant. The public concourse is a wide circulation space that rings the entire level and facilitates access to seating for events. The suite level is arranged around another smaller circulation that also rings the entire building. This section has premium seating options including suites, party suites, club seating and loge boxes. The highest level is a catwalk level for services, broadcast, and press functions. The arena is designed around a main tenet of "no obstructed views" and has accommodations for wheelchair patrons scattered around the bowl at all levels to allow for a premium experience for all.